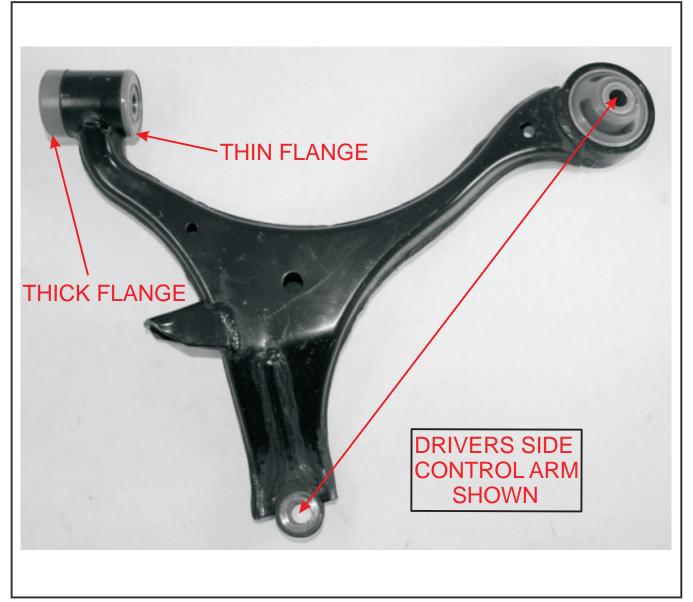

- Align voiding between centre of bushing and ball joint mount as shown.
- Insert thin flange bushing into front of rear eye as shown.
- Insert thick flange bushing into rear of rear eye as shown.
- Generously grease I.D. of bushings before inserting crushtube.
- Before installing into vehicle generously grease flange face of bushings.