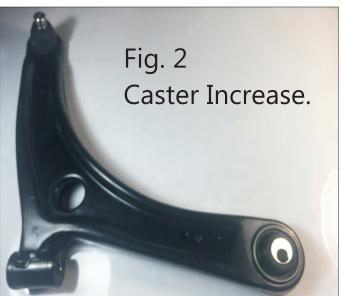

4. Carefully press new supplied bushing into place.

5. Add a small amount of the supplied grease to the bushing ID and face, than insert the supplied steel tubes.

6. Note images regarding tubes -

For caster increase (offset tubes), position the bolt hole towards centre of vehicle - this relates to both LH & RH sides - refer fig. 2.