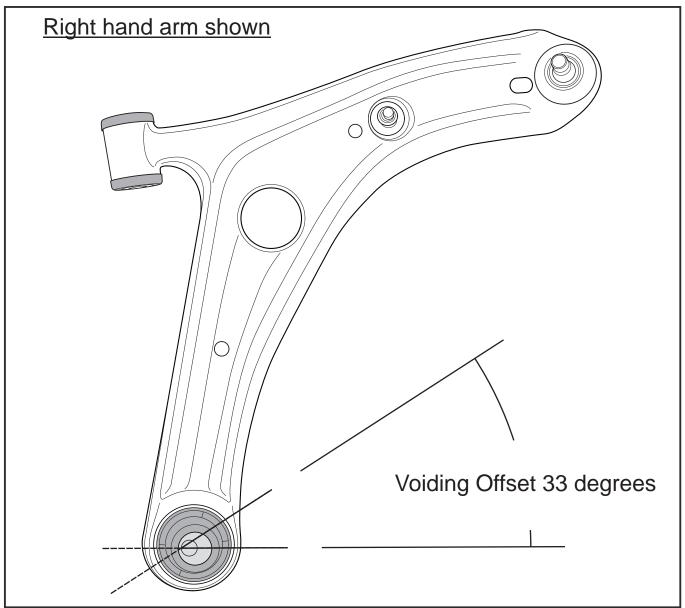

<sup>\*</sup> Before removal of the oe bush take note of the positioning of the voiding so that the supplied 67161 bush can be installed with the same voiding orientation.

N.B: It is recommended that a licenced workshop or trades person carry out the above procedure and that workshop manual and relevant safety procedures are followed in addition to the above.