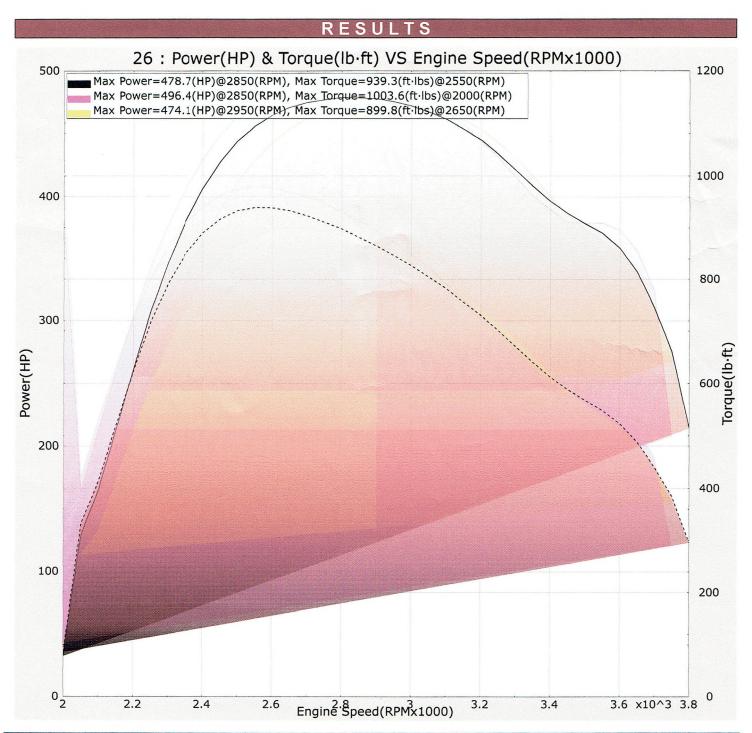

## Session Report

26

**ARMOR INC DYNO DAY 2015** 

H: 1 W: E: 111

| Color | SesR | un | Title  | Date    | Time  | Max HP   | Eng HP   | Av. HP   | Max Torque    | Eng Torque    | Av. Torque   | CF   | Description |
|-------|------|----|--------|---------|-------|----------|----------|----------|---------------|---------------|--------------|------|-------------|
|       | 416  | 1  | Run #1 | 9/12/15 | 15:35 | 478.7 HP | 550.5 HP | 377.4 HP | 939.3 ft·lbs  | 1033.2 ft·lbs | 691.2 ft·lbs | 1.15 |             |
|       | 416  | 2  | Run #2 | 9/12/15 | 15:37 | 496.4 HP | 570.9 HP | 395.0 HP | 1003.6 ft·lbs | 1104.0 ft·lbs | 739.9 ft·lbs | 1.15 |             |
|       | 416  | 3  | Run #3 | 9/12/15 | 15:37 | 474.1 HP | 545.2 HP | 377.9 HP | 899.8 ft·lbs  | 989.8 ft·lbs  | 688.0 ft·lbs | 1.16 |             |