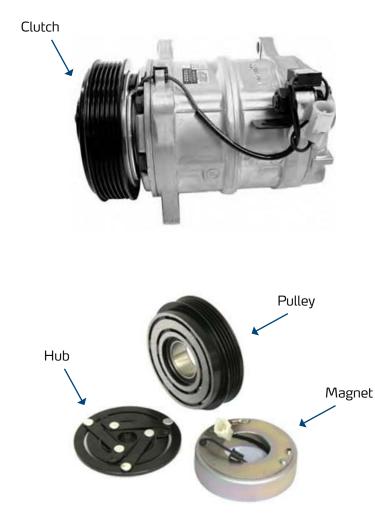

## **PRODUCT SUBJECT** CLUTCH PROBLEMS

MANUFACTURERVOLVOMODEL SERIES850MODELALL MODELSYEAR1993-1999

Most Volvo 850 models have problems with the clutch after a certain timeframe. The shims that ensure the distance between the hub and the pulley start to create problems. The distance increases over time, and the magnet will at the end not be able to engage the hub properly.

When the clutch is cold, there will be no problems. But once the pulley gets warm (after 2-5 minutes), the hub will disengage due to the increased distance.

Learn more about replacement air conditioning & heating parts we offer on our website.