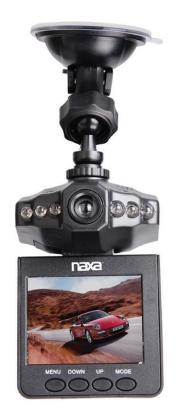

- 2.5 inch LCD Display
- 120 degree Wide-Angle lens with 270 degree swivel
- Record up to 14 hours endless loop with MicroSD (Max. support 32GB - not included)
- Auto video and audio record when car starts up
- Built-in LED lights for improved night vision
- Supports HDMI HD video transmission, loop recording, anti-shake and motion detection (G-Sensor)
- Power: Built-in rechargeable battery (280 mAh), 3.7V
- Accessories included: Car charger, car mount, rechargeable battery, charging cable
- Product Dimenions: 3.60" x 1.40" x 4.30"
- Product Weight: 0.15 lbs.
- Giftbox Dimensions: 5.65" x 6.60" x 3.50"
- Giftbox Weight: 0.7 lbs.
- Units per Master Carton: 5
- Master Carton Dimensions: 18.60" x 6.60" x 5.40"
- Master Carton Weight: 3.94 lbs.

## **Features**

- 2.5 inch HD LCD Display (1280 x 720) resolution
- 120 degree Wide-Angle lens with 270 degree swivel
- Record up to 14 hours endless loop with MicroSD (Max. support 32GB not included)
- Auto video and audio record when car starts up
- Built-in LED lights for improved night vision
- Supports HDMI HD video transmission, loop recording, anti-shake and motion detection (G-Sensor)
- Power: Built-in rechargeable battery (208 mAh), 3.7V
- Accessories included: Car charger, car mount, rechargeable battery, charging cable

## **Specifications**

• Screen Size: 2.5 inch LCD Display with 270 degree swivel

• LED: 6 (Night Vision)

• Recording Resolution: 1280 x 960 / 720 x 480 / 640 x 480

• Recording Intervals: 1/3/5/10 mins

• Video Format Support: AVI • Image Format Support: JPEG