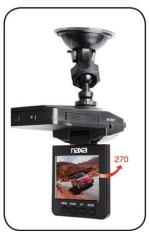

- 2.5 inch LCD Display
- 120 degree Wide-Angle lens with 270 degree swivel
- Record up to 14 hours endless loop with MicroSD (Max. support 32GB - not included)
- Auto video and audio record when car starts up
- Built-in LED lights for improved night vision
- Supports HDMI HD video transmission, loop recording, anti-shake and motion detection (G-Sensor)
- Power: Built-in rechargeable battery (280 mAh), 3.7V
- Accessories included: Car charger, car mount, rechargeable battery, charging cable
- Product Dimenions: 3.60" x 1.40" x 4.30"
- Product Weight: 0.15 lbs.
- Giftbox Dimensions: 5.65" x 6.60" x 3.50"
- Giftbox Weight: 0.7 lbs.
- Units per Master Carton: 5
- Master Carton Dimensions: 18.60" x 6.60" x 5.40"
- Master Carton Weight: 3.94 lbs.

## **Features**

- 2.5 inch HD LCD Display (1280 x 720) resolution
- 120 degree Wide-Angle lens with 270 degree swivel
- Record up to 14 hours endless loop with MicroSD (Max. support 32GB not included)
- Auto video and audio record when car starts up
- Built-in LED lights for improved night vision
- Supports HDMI HD video transmission, loop recording, anti-shake and motion detection (G-Sensor)
- Power: Built-in rechargeable battery (208 mAh), 3.7V
- Accessories included: Car charger, car mount, rechargeable battery, charging cable

## **Specifications**

• Screen Size: 2.5 inch LCD Display with 270 degree swivel

• LED: 6 (Night Vision)

• Recording Resolution: 1280 x 960 / 720 x 480 / 640 x 480

• Recording Intervals: 1/3/5/10 mins

• Video Format Support: AVI • Image Format Support: JPEG