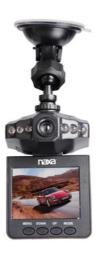

- 2.5 inch LCD Display
- 120 degree Wide-Angle lens with 270 degree swivel
- Record up to 14 hours endless loop with MicroSD (Max. support 32GB - not included)
- Auto video and audio record when car starts up
- Built-in LED lights for improved night vision
- Supports HDMI HD video transmission, loop recording, anti-shake and motion detection (G-Sensor)
- Power: Built-in rechargeable battery (280 mAh), 3.7V
- Accessories included: Car charger, car mount, rechargeable battery, charging cable
- Product Dimenions: 3.60" x 1.40" x 4.30"
- Product Weight: 0.15 lbs.
- Giftbox Dimensions: 5.65" x 6.60" x 3.50"
- Giftbox Weight: 0.7 lbs.
- Units per Master Carton: 5
- Master Carton Dimensions: 18.60" x 6.60" x 5.40"
- Master Carton Weight: 3.94 lbs.

## **Features**

- 2.5 inch HD LCD Display (1280 x 720) resolution
- 120 degree Wide-Angle lens with 270 degree swivel
- Record up to 14 hours endless loop with MicroSD (Max. support 32GB not included)
- Auto video and audio record when car starts up
- Built-in LED lights for improved night vision
- Supports HDMI HD video transmission, loop recording, anti-shake and motion detection (G-Sensor)
- Power: Built-in rechargeable battery (208 mAh), 3.7V
- Accessories included: Car charger, car mount, rechargeable battery, charging cable

## **Specifications**

• Screen Size: 2.5 inch LCD Display with 270 degree swivel

• LED: 6 (Night Vision)

• Recording Resolution: 1280 x 960 / 720 x 480 / 640 x 480

• Recording Intervals: 1/3/5/10 mins

• Video Format Support: AVI • Image Format Support: JPEG

• Memory Card Support: 1GB - 32GB (micro SD - not included)

• Microphone: Built-In

• Power Source: Built-in rechargeable battery (280 mAh), 3.7V /24V car charger

• Accessories included: Car charger, car mount, rechargeable battery, charging