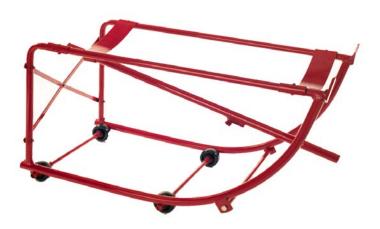

## Part #135

**Drum Cradle** 

For moving and storing 55gallon drums

#### **Features**

- Tips and rotates
- Moves and stores 55-gallon drums
- Self-storing lever bar
- ♦ 600 lb. capacity
- Axles and wheels included

#### Recommended for

√ 55-gallon drums

#### **Application**

- Automotive
- Industrial
- Agricultural

#### Number of boxes and contents

- □ 1 box (34" x 21" x 4") (26 lb.)
- □ UPC Code 0 1595430135 6