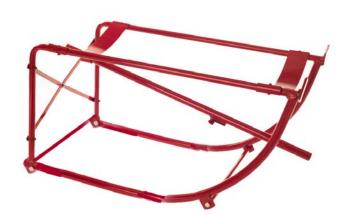

## Part #137

**Drum Cradle** 

For tilting and storing 55gallon drums

#### **Features**

- Tips and rotates
- Stores 55-gallon drums
- Self-storing lever bar
- ❖ 600 lb. capacity

#### **Recommended for**

√ 55-gallon drums

### **Application**

- Automotive
- > Industrial
- Agricultural

#### **Number of boxes and contents**

- □ 1 box (34" x 21" x 4") (23 lb.)
- □ UPC Code 0 1595430137 0