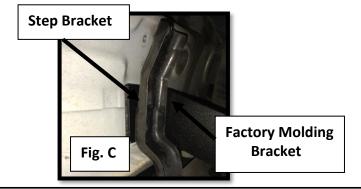

## **Installation:**

Step 1: Staring with the driver side, remove all factory side molding hardware and discard. (Fig. A)

<u>Step 2:</u> Starting with the Driver side step, *(Fig.B)* align brackets with the factory mounts. *Note:* The step brackets will slide under the side molding brackets. *(Fig. C)* 