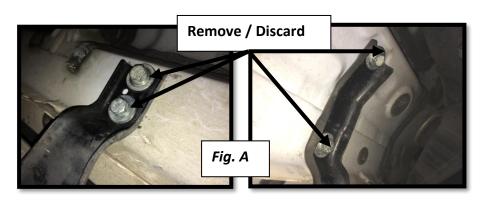

## **Installation:**

Step 1: Staring with the driver side, remove all factory side molding hardware and discard. (Fig. A)

<u>Step 2:</u> Starting with the Driver side step, *(Fig.B)* align brackets with the factory mounts. *Note:* The step brackets will slide under the side molding brackets. *(Fig. C)* 