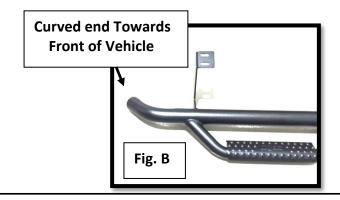

## **Installation:**

Step 1: Staring with the driver side, remove all factory side molding hardware and discard. (Fig. A)

<u>Step 2:</u> Starting with the Driver side step, *(Fig.B)* align brackets with the factory mounts. *Note:* The step brackets will slide under the side molding brackets. *(Fig. C)* 