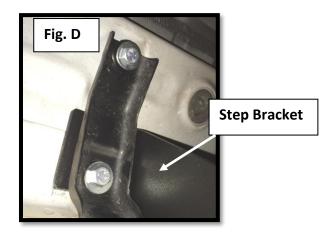

<u>Step 3:</u> Using the supplied 8mm x 30mm hex bolts, lock washer and flat washers, start into factory mount locations and loosely tighten. *NOTE:* The front bracket will take one bolt through the lower factory bracket and step bracket and one through the upper factory brackets original location. (Fig. D)