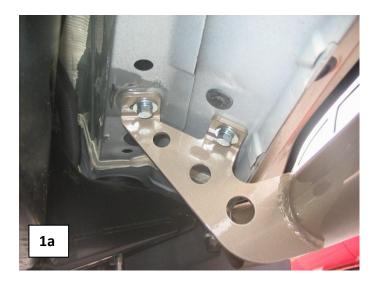

## **INSTALLATION:**

1. Remove any factory hardware and discard. Position the nerf-step on the side of the vehicle. See Figure 1a. **NOTE:** The larger bracket will go towards the front of the vehicle.