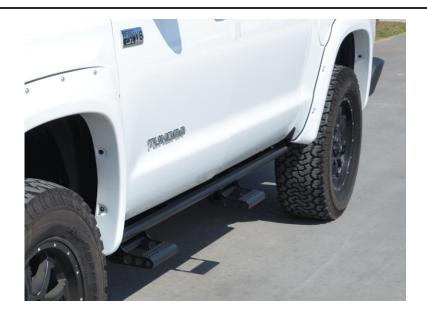

PART NUMBER: T074RKRCC

PRODUCT: RKR RAILS

APPLICATION: 07-16 TUNDRA

## **INSTALLATION:**

1. Remove any factory hardware and discard. Position the nerf-step on the side of the vehicle. See Figure 1a. **NOTE:** The larger bracket will go towards the front of the vehicle.