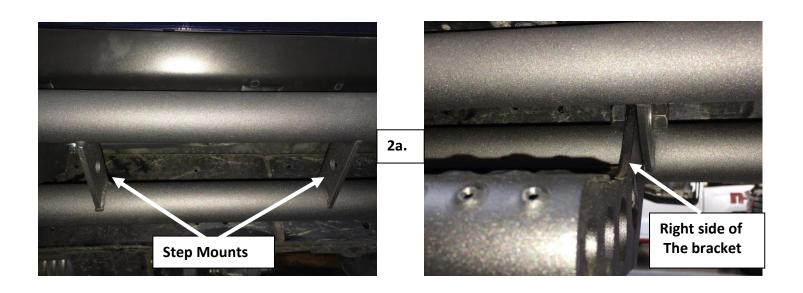

## **Detachable step Installation:**

- 1. Attach the step to the step mounts using the supplied ½" bolts and lock nuts. **NOTE:** The step will mount to the left side of the mounts. **(Fig. 2a.)**
- 2. Torque hardware to 40 ft/lbs.