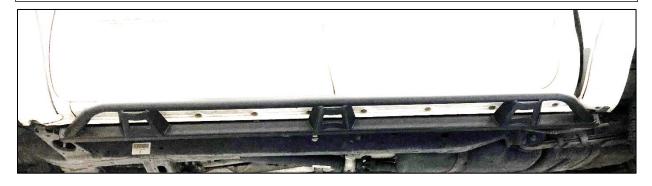

I-SHHET #: INST-00222

PART NUMBER: TST05CC-TX
PRODUCT: TRAIL SLIDER

APPLICATION: 05-15 Tacoma CREW Cab SWB

| HARDWARE DESCRIPTION      | QTY. |
|---------------------------|------|
| HWKT-03054X               | 1    |
| M8 X 30MM FLANGE CAPSCREW |      |
| W/WASHER                  | 12   |

| PARTS INCLUDED        | QTY |
|-----------------------|-----|
| Driver side slider    | 1   |
| Passenger side slider | 1   |



## TRAIL SLIDER

**Step 1** Identify the Driver and Passenger side step.



Step 2 Remove any factory hardware and discard. (Fig. A)



<u>Step 3</u> Starting with the driver side, position Trail slider up to the body of the vehicle and align the brackets up with the factory mounting locations.



<u>Step 4</u> Beginning with the center bracket, start one of the M8x30mm hex bolts into the factory bolt location and leave loose. Start the second M8x30mm hex bolt in the same bracket and loosely tighten.



**Step 5** Start all remaining M8x30mm hex bolts in each bracket and leave loose.

**Step 6** After finial positioning torque each bolt location to 17 ft/lbs – 21 ft/lbs.

Step 7 Repeat steps 2-6 for passenger side step.

Step 8 This concludes the install.