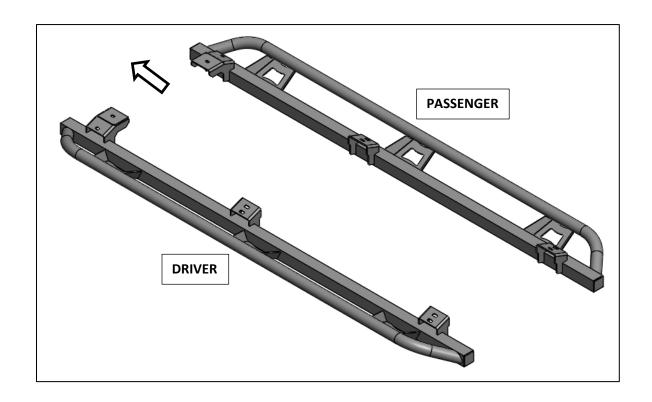

| PARTS INCLUDED        | QTY |
|-----------------------|-----|
| Driver side slider    | 1   |
| Passenger side slider | 1   |

## TRAIL SLIDER

**Step 1** Identify the Driver and Passenger side step.

Step 2 Remove any factory hardware and discard. (Fig. A)

<u>Step 3</u> Starting with the driver side, position Trail slider up to the body of the vehicle and align the brackets up with the factory mounting locations.