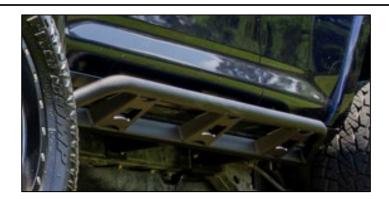

## TRAIL SLIDER

**Step 1** Identify the Driver and Passenger side step.

Step 2 Remove any factory hardware and discard. (Fig. A)

<u>Step 3</u> Starting with the driver side, position Trail slider up to the body of the vehicle and align the brackets up with the factory mounting locations.