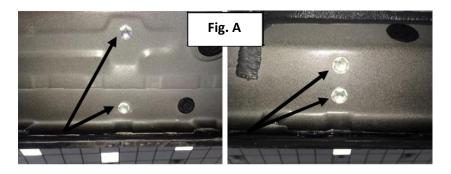

## TRAIL SLIDER

**Step 1** Identify the Driver and Passenger side step.

Step 2 Remove any factory hardware and discard. (Fig. A)

<u>Step 3</u> Starting with the driver side, position Trail slider up to the body of the vehicle and align the brackets up with the factory mounting locations.