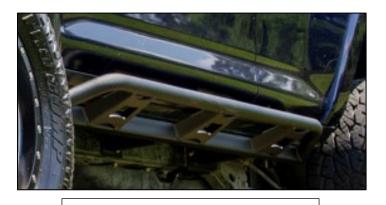

I-SHEET PART NUMBER: INST-00208 PART NUMBER: **TSG15CC-TX** 

PRODUCT: TRAIL SLIDER

APPLICATION: 15-20 COLORADO/CANYON CC

| HARDWARE DESCRIPTION |                                   | QTY. |
|----------------------|-----------------------------------|------|
| HWKT-07768X          |                                   |      |
| HHCS-<br>07690X      | M8 x 1.25 x 30MM HEX<br>HEAD BOLT | 16   |
| CLIP-<br>05482X      | M8-1.25 X 13/16" BARREL<br>CLIP,  | 16   |
| FDRW-<br>00736X      | M8 FENDER WASHER                  | 16   |

| PARTS INCLUDED        | QTY |
|-----------------------|-----|
| Driver side slider    | 1   |
| Passenger side slider | 1   |

TRAIL SLIDER

Step 1: Locate Driver side

<u>Step 2:</u> Locate the rubber body plugs on the underside of the body. There will be (x4) sections of 2 plugs each. Remove the plugs and discard.