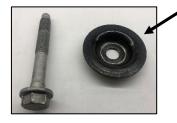

## \*\*\*NOTE: The bell washer from the front body mount will not be re-used. \*\*\*

Bell washer will not be re-used

I-SHEET PART NUMBER: INST-00208

PART NUMBER: TSG15CC-TX
PRODUCT: TRAIL SLIDER

APPLICATION: 15-20 COLORADO/CANYON CC

Use supplied M8x30 hex bolts and washers for pinch weld mounts.

Use factory body mount bolts.

\*\* Front mount does not use the factory bell washer \*\*\*

Step 9: Repeat steps 3-8 for passenger side.