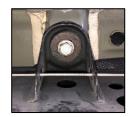

**Step 5:** With the help of an assistant or with jack stands, lift the trail slider up into place aligning the brackets with the body mounts.

**Step 6:** Install the middle OE body bolt and leave loose. This will help steady the slider while installing the rest of the hardware.

<u>Step 7:</u> Next, install the front body bolt without the factory bell washer and the (x8) M8x30mm hex bolts.

<u>Step 8:</u> After finial adjustment, tighten both body bolts to factory specs and all M8x30mm hex bolts to 15-18 ft-lbs.