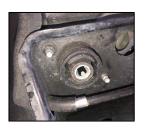

**Step 4:** Next, remove the front and center body bolts and set aside. <u>Do not remove the bushings.</u>

## \*\*\*NOTE: The bell washer from the front body mount will not be re-used. \*\*\*

Bell washer will not be re-used

I-SHEET PART NUMBER: INST-00208

PART NUMBER: TSG15CC-TX
PRODUCT: TRAIL SLIDER

APPLICATION: 15-20 COLORADO/CANYON CC