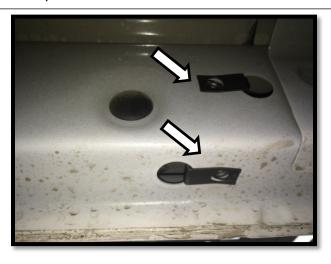

<u>Step 3:</u> Insert one 8mm x 1  $\frac{1}{2}$  barrel clip into each mounting hole by sliding the clip from the large hole and lining up the threaded part with the smaller hole. Make sure the flat side of the clip faces toward the outside of the body.