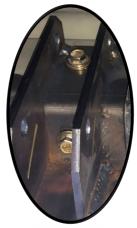

**Step 4:** Next, remove the front and center body bolts and set aside. <u>Do not remove the bushings.</u>

## \*\*\*NOTE: The bell washer from the front body mount will not be re-used. \*\*\*

Bell washer will not be re-used

I-SHEET PART NUMBER: INST-00208

PART NUMBER: TSG15CC-TX
PRODUCT: TRAIL SLIDER

APPLICATION: 15-20 COLORADO/CANYON CC