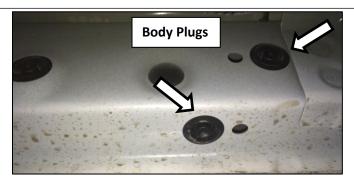

| PARTS INCLUDED        | QTY |
|-----------------------|-----|
| Driver side slider    | 1   |
| Passenger side slider | 1   |

TRAIL SLIDER

Step 1: Locate Driver side

<u>Step 2:</u> Locate the rubber body plugs on the underside of the body. There will be (x4) sections of 2 plugs each. Remove the plugs and discard.