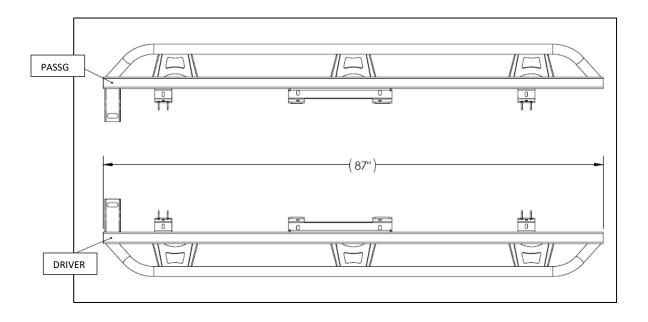

| PARTS INCLUDED        | QTY |
|-----------------------|-----|
| Driver side slider    | 1   |
| Passenger side slider | 1   |

TRAIL SLIDER

Step 1: Locate Driver side

<u>Step 2:</u> Locate the rubber body plugs on the underside of the body. There will be (x4) sections of 2 plugs each. Remove the plugs and discard.