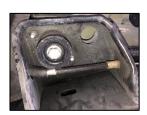

| PARTS INCLUDED        | QTY |
|-----------------------|-----|
| Driver side slider    | 1   |
| Passenger side slider | 1   |

TRAIL SLIDER

Step 1: Locate Driver side

<u>Step 2:</u> Locate the rubber body plugs on the underside of the body. There will be (x4) sections of 2 plugs each. Remove the plugs and discard.