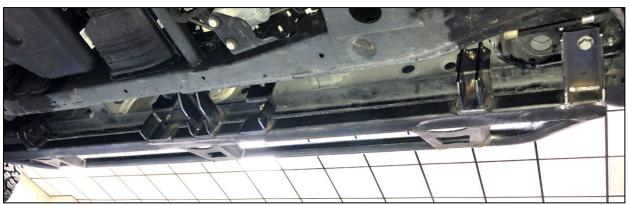

**Step 5:** With the help of an assistant or with jack stands, lift the trail slider up into place aligning the brackets with the body mounts.

**Step 6:** Install the middle OE body bolt and leave loose. This will help steady the slider while installing the rest of the hardware.

<u>Step 7:</u> Next, install the front body bolt without the factory bell washer and the (x8) M8x30mm hex bolts.

<u>Step 8:</u> After finial adjustment, tighten both body bolts to factory specs and all M8x30mm hex bolts to 15-18 ft-lbs.

Use supplied M8x30 hex bolts and washers for pinch weld mounts.

Use factory body mount bolts.

\*\* Front mount does not use the factory bell washer \*\*\*

Step 9: Repeat steps 3-8 for passenger side.