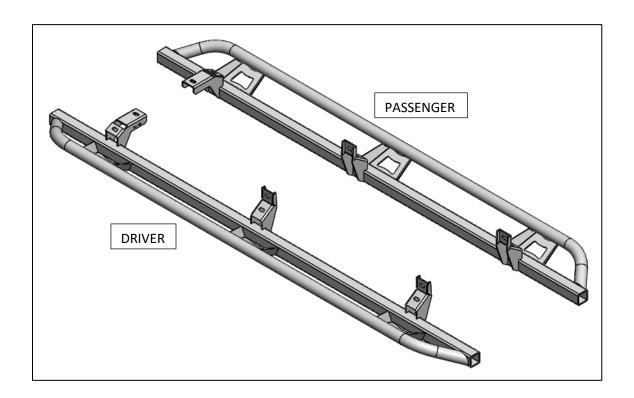

| PARTS INCLUDED        | QTY |
|-----------------------|-----|
| Driver side slider    | 1   |
| Passenger side slider | 1   |

TRAIL SLIDER

**Step 1:** Locate Driver side slider

Step 2: Remove any factory running boards if equipped.