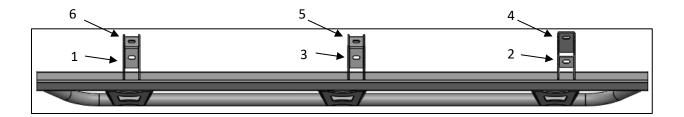

| QTY. |
|----------------------|-----------------------------------------------------|------|
| HWKT-04239X          |                                                     |      |
| FLHB-04240X          | M10-1.5 X 25MM<br>CLASS 8.8 HEX HEAD<br>FLANGE BOLT | 12   |

| PARTS INCLUDED        | QTY |
|-----------------------|-----|
| Driver side slider    | 1   |
| Passenger side slider | 1   |



TRAIL SLIDER

**Step 1:** Locate Driver side slider



Step 2: Remove any factory running boards if equipped.



**STEP 3:** Carefully place step into place and loosely fasten using the supplied M10X25mm hardware.

**Step 4**: Next, tighten the three lower bolts first, following with the three upper bolts.

( 30-35 ft/lbs )

**Step 5**: Repeat steps 2-4 with passenger side.

## Torque sequence