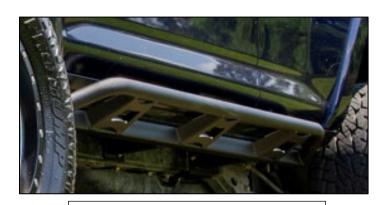

| PARTS INCLUDED        | QTY |
|-----------------------|-----|
| Driver side slider    | 1   |
| Passenger side slider | 1   |

TRAIL SLIDER

**Step 1:** Locate Driver side slider

Step 2: Remove any factory running boards if equipped.

**STEP 3:** Carefully place step into place and loosely fasten using the supplied M10X25mm hardware.

**Step 4**: Next, tighten the three lower bolts first, following with the three upper bolts.

( 30-35 ft/lbs )