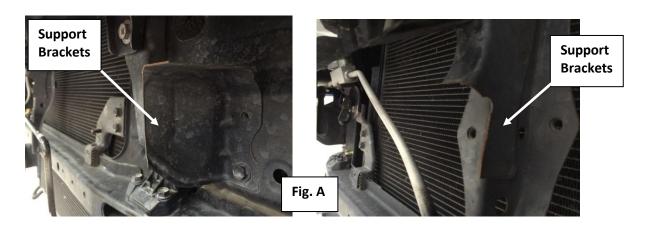

## **INSTRUCTIONS:**

**Step 1:** Remove factory bumper and set aside. Save the (8) Hex head frame nuts that attached the bumper to the vehicle.

Step 2: Some models may require the trimming of front fascia support brackets. Fig. A