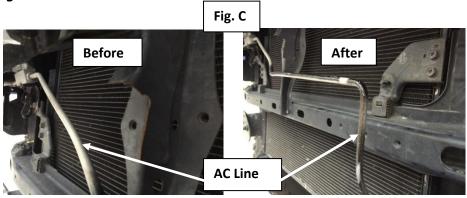

Step 2: Carefully remove AC line support mount and discard. Fig.B

<u>Step 3:</u> Carefully push AC line back towards radiator to ensure there is no contact with RDS bumper. *Fig. C* 

**Step 4:** Carefully install RDS bumper to the (8) factory stud locations. Use the Factory Hex head nuts from step one and loosely fasten at this time.