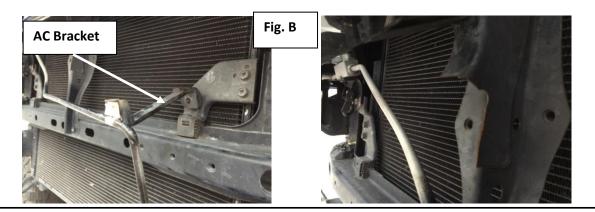

Step 2: Carefully remove AC line support mount and discard. Fig.B

<u>Step 3:</u> Carefully push AC line back towards radiator to ensure there is no contact with RDS bumper. *Fig. C* 

**Step 4:** Carefully install RDS bumper to the (8) factory stud locations. Use the Factory Hex head nuts from step one and loosely fasten at this time.