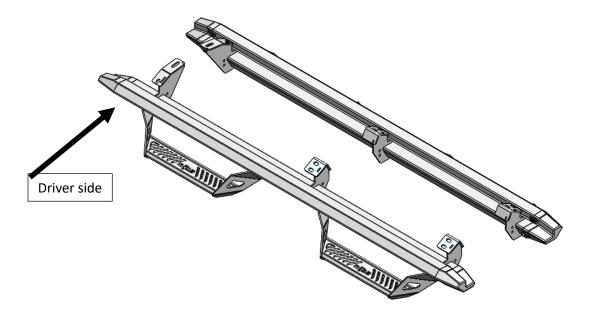

## PREDATOR PRO

| HARDWARE DESCRIPTION        | QTY. |
|-----------------------------|------|
| # HWKT-00008X               | 1    |
| M8X30mm Hex cap with washer | 12   |

**<u>Step 1</u>** Identify the Driver and Passenger side step.