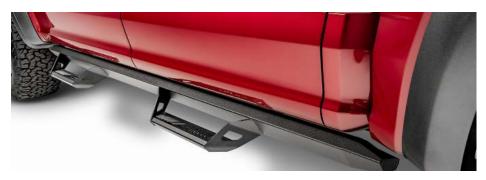

## PREDATOR PRO

| HARDWARE DESCRIPTION        | QTY. |
|-----------------------------|------|
| # HWKT-00008X               | 1    |
| M8X30mm Hex cap with washer | 12   |

**<u>Step 1</u>** Identify the Driver and Passenger side step.