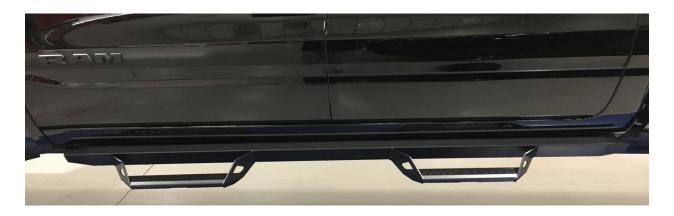

PART NUMBER: PRD1977CC-TX

PRODUCT: ALUMINUM HOOP STEP

APPLICATION: 2019-C RAM 1500 CREW CAB

APPLICATION: 2019-C RAM 1500 CREW CAB

**Step 5:** Next, adjust the step up snug and parallel with the cab of the vehicle and tighten all rocker panel brackets to 30 ft/Lbs. *DO NOT USE POWER TOOLS*.

**Step 6:** Re-peat steps 3-5 with passenger side. This will complete your install.