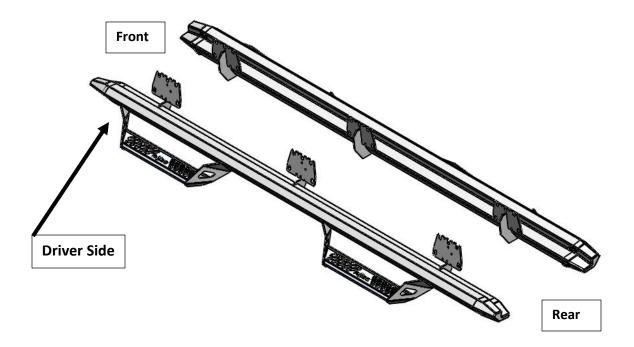

## PREDATOR PRO

| HARDWARE DESCRIPTION   | QTY. |
|------------------------|------|
| Kit # HWKT-00031X      |      |
| M8-1.25 HX FLANGED NUT | 18   |

**Step 1:** Identify Driver and Passenger side Nerf-step.