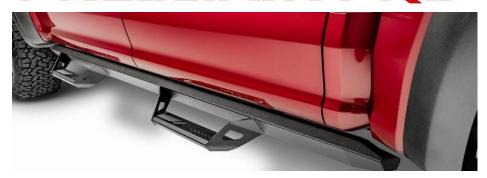

PART NUMBER: PRD1977CC-TX

PRODUCT: ALUMINUM HOOP STEP

APPLICATION: 2019-C RAM 1500 CREW CAB