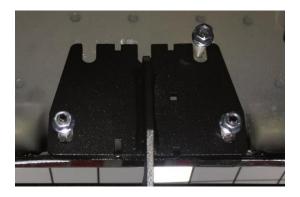

**Step 2:** Starting with the driver side, remove any steps and old hardware from the vehicle.

<u>Step 3:</u> On the inside rocker panel there will be three-attachment point consisting of three 8mm studs coming out from the panel. These studs may be covered in paint and will need to be cleaned before the installation.

**Step 4:** Carefully install the Predator Pro step to the three factory attachment points using the provided M8 flanged hex nuts. Leave finger tight for now.

PART NUMBER: PRD1977CC-TX

PRODUCT: **ALUMINUM HOOP STEP** 