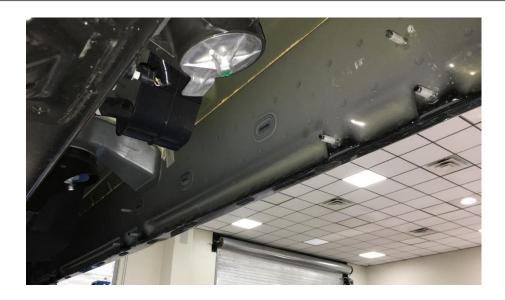

**Step 2:** Starting with the driver side, remove any steps and old hardware from the vehicle.

<u>Step 3:</u> On the inside rocker panel there will be three-attachment point consisting of three 8mm studs coming out from the panel. These studs may be covered in paint and will need to be cleaned before the installation.