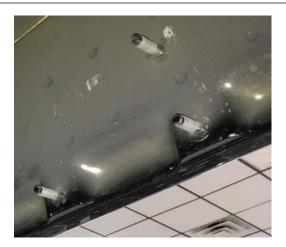

**Step 2:** Starting with the driver side, remove any steps and old hardware from the vehicle.

<u>Step 3:</u> On the inside rocker panel there will be three-attachment point consisting of three 8mm studs coming out from the panel. These studs may be covered in paint and will need to be cleaned before the installation.