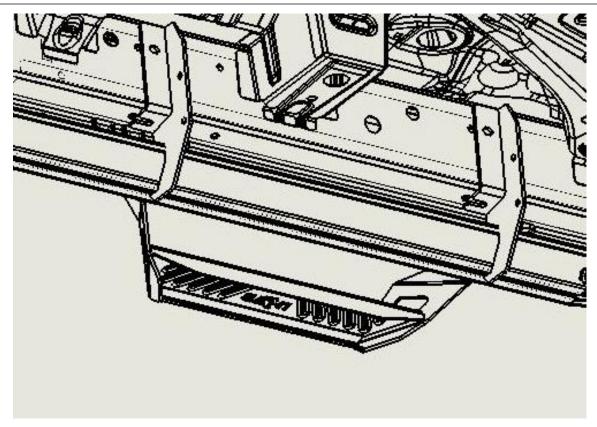

<u>Step 2</u> Using the suppled (x3) M8x30mm Hex bolts, start all three of the lower threaded mounts first with just a couple of turns.

<u>Step 3</u> Next, Carefully raise the Step up into position sliding the lower portion of the bracket on to all three bolts and loosely fasten.

<u>Step 4</u> Next, start all remainder hardware in the upper locations and leave loose.

**Step 5** After final adjustment, tighten the lower mounts first then the upper mounts.

Step 6: Repeat steps 2-5 for the passenger side.