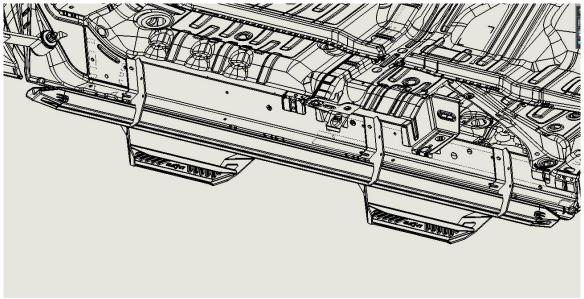

<u>Step 2</u> Using the suppled (x3) M8x30mm Hex bolts, start all three of the lower threaded mounts first with just a couple of turns.

<u>Step 3</u> Next, Carefully raise the Step up into position sliding the lower portion of the bracket on to all three bolts and loosely fasten.

<u>Step 4</u> Next, start all remainder hardware in the upper locations and leave loose.

**Step 5** After final adjustment, tighten the lower mounts first then the upper mounts.

Step 6: Repeat steps 2-5 for the passenger side.