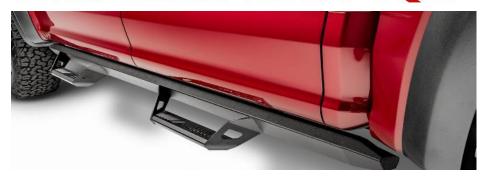

I-SHEET# INST-00021

PART NUMBER: PRC1980CC-TX

PRC1971QC-TX

PRODUCT: **ALUMINUM HOOP STEP**APPLICATION: **19-20 CHEVY/GM CC/QC** 

1500/2500/3500/GAS/DIESEL