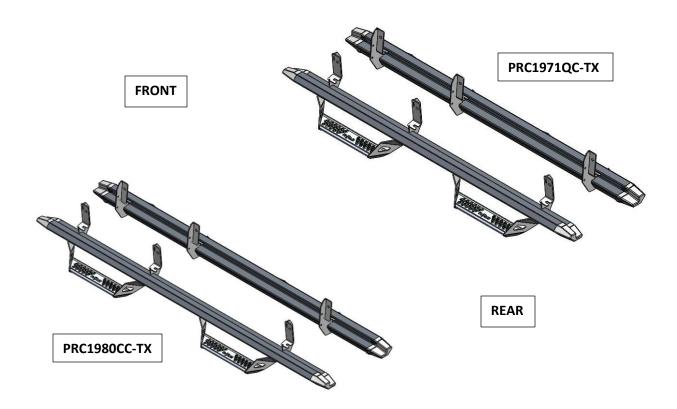

I-SHEET# INST-00021

PART NUMBER: PRC1980CC-TX

PRC1971QC-TX

PRODUCT: **ALUMINUM HOOP STEP**APPLICATION: **19-20 CHEVY/GM CC/QC** 

1500/2500/3500/GAS/DIESEL

## PREDATOR PRO

| HARDWARE DESCRIPTION        | QTY. |
|-----------------------------|------|
| HWKT-03054X                 | 1    |
| M8X30mm Hex Cap with washer | 12   |

**Step 1:** Identify Driver and Passenger side Nerf-step.