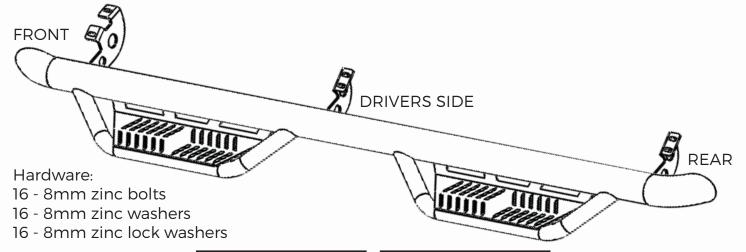

# **Installation Instructions:** N-Fab Podium Nerf-Steps

HPT1580CC-TX HPT1580CC-SS

TOYOTA 2005-2017 TACOMA DOUBLE CAB

### STEP 1:

Identify the driver and passenger bars. The first bracket has a large notch between the two mounting holes. This bracket goes to the front of the truck.

STEP 2: Each mounting bracket consist of 2 mounting holes.

# STEP 3:

Remove OE boards if equipped then locate mounting holes. Clean any dirt and debris from mounting holes and surface.

## STEP 6:

STEP 5:

Tighten to 20ft lbs torque to secure the board to the truck. Repeat the same procedure to the other side.

Carefully place step onto Place. Hand tightening the upper center bolt with washers to hold in place. Best to have a assistant to lift and hold board in place. Now hand tightening remaining mounts bolts.