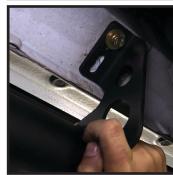

## STEP 6:

STEP 5:

Tighten to 20ft lbs torque to secure the board to the truck. Repeat the same procedure to the other side.

Carefully place step onto Place. Hand tightening the upper center bolt with washers to hold in place. Best to have a assistant to lift and hold board in place. Now hand tightening remaining mounts bolts.

Over tightening could stripe or break the OE threaded inserts.