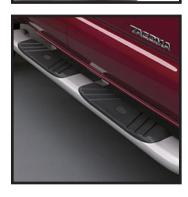

# **Installation Instructions:** N-Fab Podium Nerf-Steps

HPT1580CC-TX HPT1580CC-SS

TOYOTA 2005-2017 TACOMA DOUBLE CAB