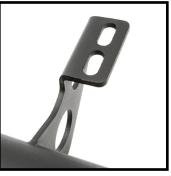

### STEP 6:

Tighten to 20ft lbs torque to secure the board to the truck. Repeat the same procedure to the other side.