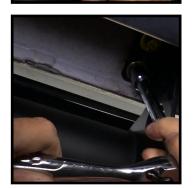

#### STEP 5:

Begin tightening bolts in a alternating pattern. **Avoid using power** or air tools.

Over tightening could stripe or break the OE threaded inserts.

### STEP 6:

Tighten to 20ft lbs torque to secure the board to the truck. Repeat the same procedure to the other side.