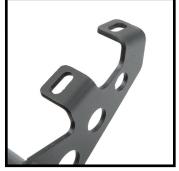

#### STEP 1:

Identify the driver and passenger bars. The first bracket has a large notch between the two mounting holes. This bracket goes to the front of the truck.