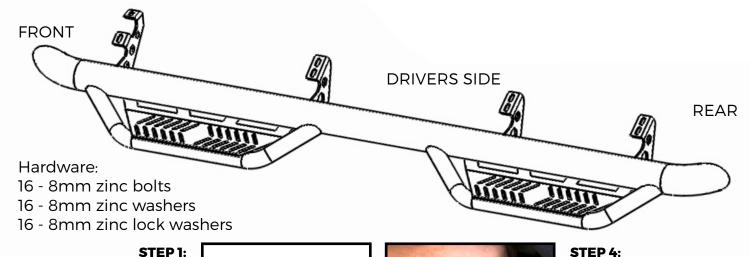

#### STEP 1:

Identify the driver and passenger bars. The first bracket has a large notch between the two mounting holes. This bracket goes to the front of the truck.