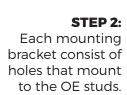

## STEP 4:

Carefully place step onto Place. Secure mounting holes over OE studs. Best to have a assistant to lift and hold board in place. Now hand tighten nuts to OE studs.

#### STEP 5:

Begin tightening bolts in a alternating pattern. **Avoid using power** or air tools.

Over tightening could stripe or break the OE threaded inserts.

STEP 3:

Remove OE boards if equipped then locate mounting studs. Clean any dirt and debris from mounting studs and surface.