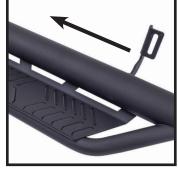

## STEP 1:

Identify the driver and passenger bars. The center bracket is closer to the front of the truck.