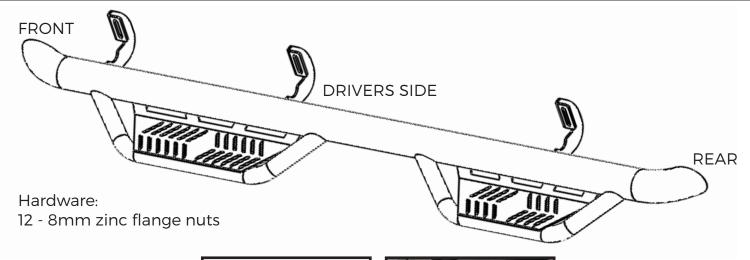

# **Installation Instructions:** N-Fab Podium Nerf-Steps

HPN0570CC-TX HPN0570CC-SS

NISSAN 2005-2017 FRONTIER CREW CAB

## STEP 1:

Identify the driver and passenger bars. The center bracket is closer to the front of the truck.