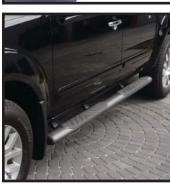

# **Installation Instructions:** N-Fab Podium Nerf-Steps

HPN0570CC-TX HPN0570CC-SS

NISSAN 2005-2017 FRONTIER CREW CAB