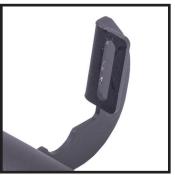

## STEP 4:

Carefully place step onto Place. Secure mounting holes over OE studs. Best to have a assistant to lift and hold board in place. Now hand tighten nuts to OE studs.

#### STEP 5:

Begin tightening bolts in a alternating pattern. **Avoid using power** or air tools.

Over tightening could stripe or break the OE threaded inserts.

STEP 3:

Remove OE boards if equipped then locate mounting studs. Clean any dirt and debris from mounting studs and surface.