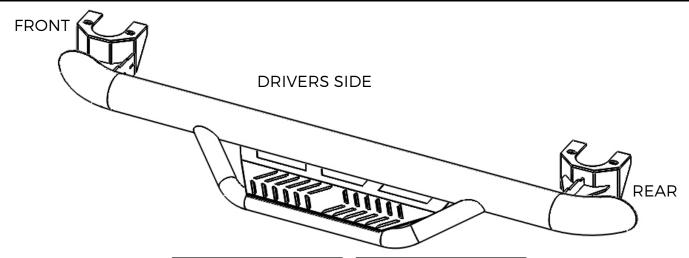

### STEP 1:

Identify the driver and passenger bars. The rear brace has two triangle shape support brackets while the front brace has one triangle shape support bracket. See the two photos here for the difference.