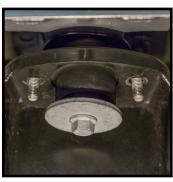

Hand tighten all OE nuts to the studs

STEP 3:

On the body mount remove the 2 nuts on either side of the mount.