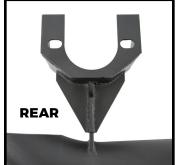

### STEP 1:

Identify the driver and passenger bars. The rear brace has two triangle shape support brackets while the front brace has one triangle shape support bracket. See the two photos here for the difference.