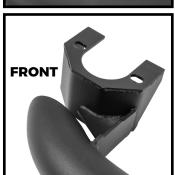

### STEP 1:

Identify the driver and passenger bars. The rear brace has two triangle shape support brackets while the front brace has one triangle shape support bracket. See the two photos here for the difference.