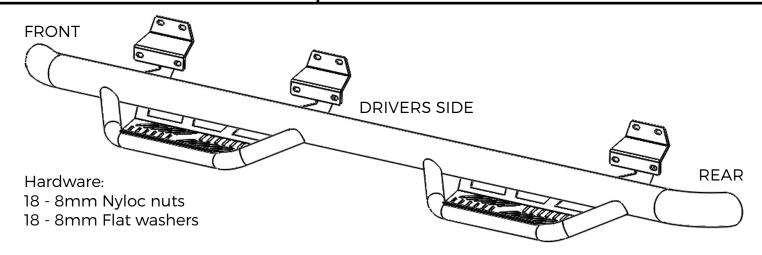

# Installation Instructions: N-Fab Podium Nerf-Steps

HPF1585CC-TX / HPF1585CC-SS

2015-2016 F-150 CREW CAB

### STEP 1:

Identify the driver and passenger bars. The center bracket is closer to the front of the truck.