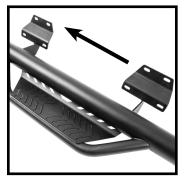

### STEP 1:

Identify the driver and passenger bars. The center bracket is closer to the front of the truck.