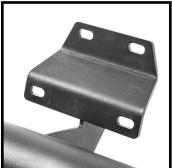

# STEP 4:

Carefully place step onto the studs. Add washers and begin hand tightening nuts. Best to have a assistant to lift and hold board in place.

Each mounting bracket consist of 4 mounting holes, you will use 3 of the holes to mount each bracket to the truck. You will notice the top stud is to the right on some and to the left on others.