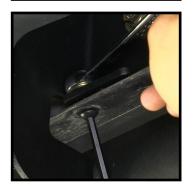

## STEP 5:

Insert black button head bolt and washer through pinch weld hole and secure with locking nut and washer.

Insert spring loaded U nuts to the body of the truck. There is three per side. The front and rear clips need to be installed facing the rear of the truck.

STEP 3:

Avoid using power or air tools. Tighten upper mounts first then pinch weld bolts. Tighten to

STEP 6:

20ft lbs torque to secure the board to the truck. Repeat the same procedure to the other side.