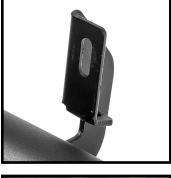

## STEP 4:

Carefully place step into place. Use bolt, washer and begin hand tightening all 3 upper mountings. Best to have a assistant to lift and hold board in place.