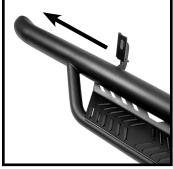

## STEP 1:

Identify the driver and passenger bars. The longer section of tube goes to the front of the vehicle.