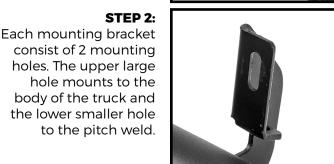

## STEP 5:

Insert black button head bolt and washer through pinch weld hole and secure with locking nut and washer.

Insert spring loaded U nuts to the body of the truck. There is three per side. The front and rear clips need to be installed facing the rear of the truck.