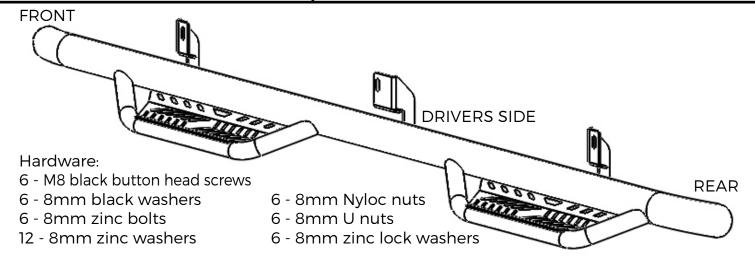

## **Installation Instructions: N-Fab** Podium Nerf-Steps HPF0989CC-TX / HPF0989CC-SS

FORD 2009-2014 F-150 CREW CAB