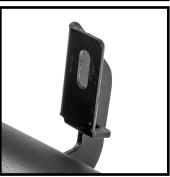

## STEP 5:

Insert black button head bolt and washer through pinch weld hole and secure with locking nut and washer.

Insert spring loaded U nuts to the body of the truck. There is three per side. The front and rear clips need to be installed facing the rear of the truck.