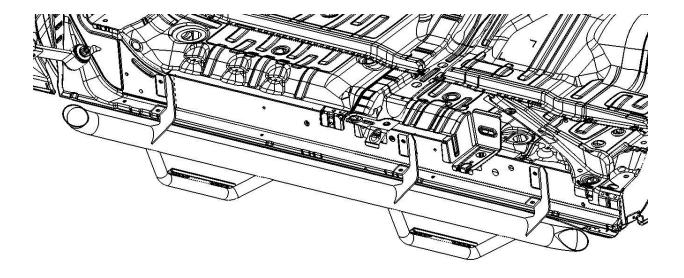

<u>Step 3</u> Next, start all remainder hardware in the factory locations and leave loose.

**Step 4** After final adjustment tighten all the lower mount first then the upper mounts.

**Step 5:** Repeat steps 2-4 for the passenger side.