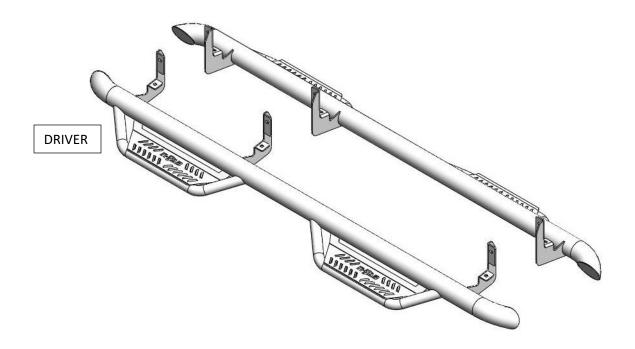

## **DO NOT USE IMPACT TOOLS**

| PARTS INCLUDED      | QTY |
|---------------------|-----|
| Driver Side step    | 1   |
| Passenger side step | 1   |

**Step 1:** Locate the driver side step rail.

<u>Step 2</u> Carefully raise the Nerf Step up into position aligning the mounting brackets with the factory-threaded holes. Beginning with the center bracket start one of the supplied M8x30mm Hex bolts in the upper mount and finger tighten. This will allow the Nerf step to be suspended while you start the reminder of the hardware.