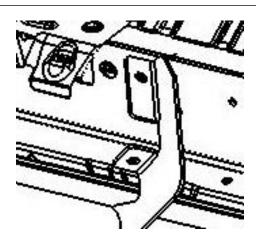

<u>Step 3</u> Next, start all remainder hardware in the factory locations and leave loose.

**Step 4** After final adjustment tighten all the lower mount first then the upper mounts.

**Step 5:** Repeat steps 2-4 for the passenger side.