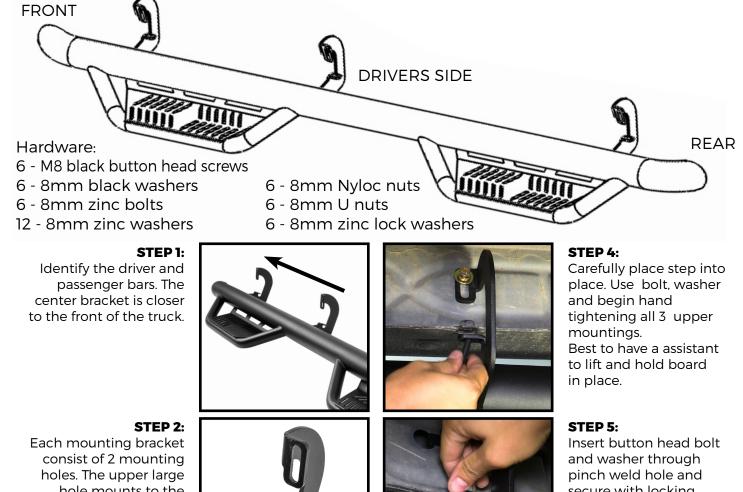

Installation Instructions: N-Fab Podium Nerf-Steps HPC1475CC-TX / HPC1475CC -SS

GM 2014-2016 1500 8 2500 CDEW/ CA

1500 & 2500 CREW CAB (EXC. DIESEL)

consist of 2 mounting holes. The upper large hole mounts to the body of the truck and the lower smaller hole to the pitch weld.