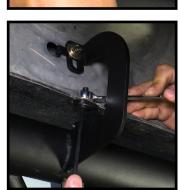

## STEP 3:

Insert spring loaded U nuts to the body of the truck. Install only one at the rear of the truck on 1500 models. All three locations for 2500 and 3500 models.

and washer through pinch weld hole and secure with locking nut and washer. With some 1500 models the pinch weld will have a OE nut welded to the truck.

STEP 6: Avoid using power or air tools. Tighten pinch weld mounts first then upper bolts. Tighten to 20ft lbs torque to secure the board to the truck. Repeat the same procedure to the other side.