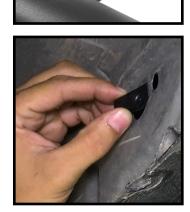

## STEP 3:

Insert spring loaded U nuts to the body of the truck. Install only one at the rear of the truck on 1500 models. All three locations for 2500 and 3500 models.

and washer through pinch weld hole and secure with locking nut and washer. With some 1500 models the pinch weld will have a OE nut welded to the truck.