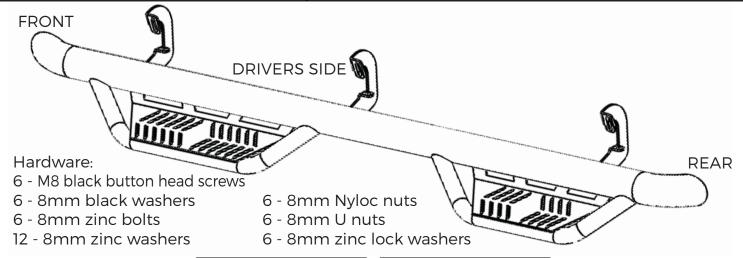

# Installation Instructions: N-Fab Podium Nerf-Steps

HPC0773CC-TX / HPC0773CC-SS

GM 2007-2013 1500 EXTENDED CAB

## STEP 1:

Identify the driver and passenger bars. The center bracket is closer to the front of the truck.