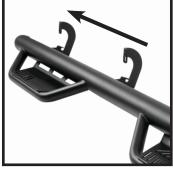

# STEP 4:

Carefully place step into place. Use bolt, washer and begin hand tightening all 3 upper mountings.
Best to have a assistant to lift and hold board in place.

Each mounting bracket consist of 2 mounting holes. The upper large hole mounts to the body of the truck and the lower smaller hole to the pitch weld.