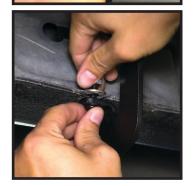

# STEP 5:

Insert button head bolt and washer through pinch weld hole and secure with locking nut and washer. With some 1500 models the pinch weld will have a OE nut welded to the truck.

Insert spring loaded U nuts to the body of the truck. Install only one at the rear of the truck on 1500 models.

**STEP 6: Avoid using power or air tools.** Tighten pinch weld mounts first then upper bolts. Tighten to 20ft lbs torque to secure the board to the truck. Repeat the same procedure to the other side.