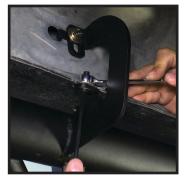

# STEP 4:

Carefully place step into place. Use bolt, washer and begin hand tightening all 3 upper mountings.
Best to have a assistant to lift and hold board in place.

Each mounting bracket consist of 2 mounting holes. The upper large hole mounts to the body of the truck and the lower smaller hole to the pitch weld.

**STEP 6: Avoid using power or air tools.** Tighten pinch weld mounts first then upper bolts. Tighten to 20ft lbs torque to secure the board to the truck. Repeat the same procedure to the other side.