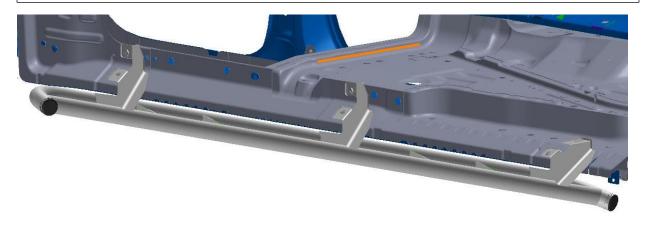

**STEP 4**: Carefully place step into place and loosely fasten using the supplied M10X25mm hardware.

**Step 5:** Next, tighten the three lower bolts first, following with the three upper bolts.

Step 6: Repeat steps 2-5 with passenger side.