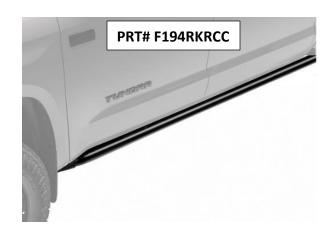

I-SHEET NUMBER: INST-00103

PART NUMBER: F194RKRCC , F194RKRCCS4

PRODUCT: RKR RAILS

APPLICATION: 2019 + FORD RANGER CREW CAB

| PARTS INCLUDED          | QTY |
|-------------------------|-----|
| PRT# F194RKRCC          |     |
| DRIVER SIDE RAIL        | 1   |
| PASSENGER SIDE RAIL     | 1   |
| PRT# F194RKRCCS4        |     |
| DRIVER SIDE RAIL        | 1   |
| PASSENGER SIDE RAIL     | 1   |
| DETACHABLE STEPS (PAIR) | 2   |