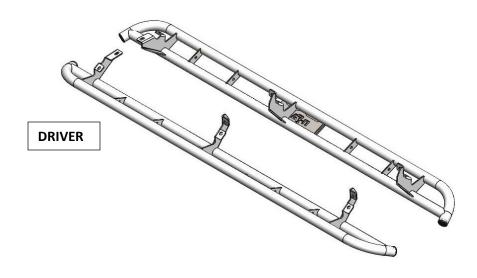

## **DO NOT USE IMPACT TOOLS**

**STEP 1:** Identify driver side step.

**STEP 2**: Remove any factory running boards or hardware and discard.

**STEP 3**: Clean/tap the three factory threaded mounting locations.