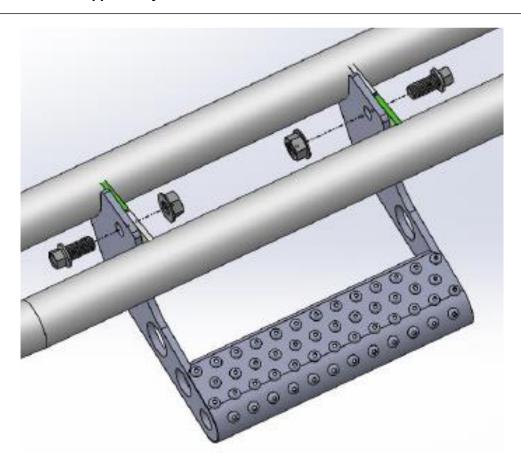

## PRT# JPTS32 Detachable Step Installation.

**Step 1:** Attach the step to the mounts located in between the RKR rails using the supplied 1/2" x 1" flanged hex bolts and 1/2"" flanged hex nuts. **NOTE:** The step will mount to the left of the bracket opposite of the weld.

Step 2: Torque bolts to a target of 40 ft/lbs. / 54nm