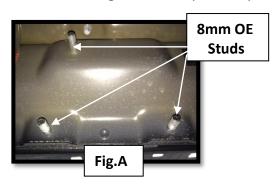

## **INSTALLTION:**

**Step 1:** Starting with the Driver Side. Remove all 8mm flange nuts from the 8mm factory threaded studs to remove the OE running boards. Repeat for passenger side. **(Fig.A).** 

**Step 2:** Locate the driver Side Nerf-Step. The longer bend end and or the straight capped end go toward the rear of the vehicle.