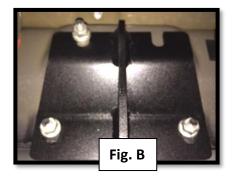

**Step 3:** Carefully raise Nerf-Step into position and align the three brackets with the nine 8mm OE threaded studs.

<u>Step 4:</u> Using the supplied 8mm flanged nuts, fasten all nine mounting positions. Leave loose at this time. (Fig.B)