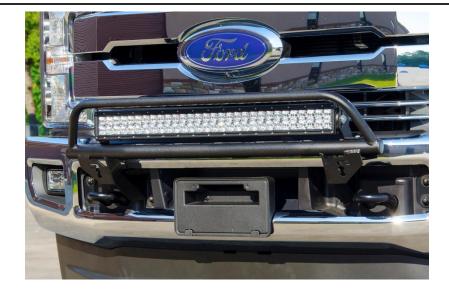

PART NUMBER: **F1730OR, F1730LD,** 

F174LB, F173LH

PRODUCT: **LIGHT BAR** 

APPLICATION: 17-CCRRENT

F-250/F-350

| Parts Included:             | Qty |  |
|-----------------------------|-----|--|
| Light Bar                   | 1   |  |
|                             |     |  |
| Hardware :                  |     |  |
| Uses Factory Tow Hook bolts |     |  |

PART NUMBER: F1730OR, F1730LD,

F174LB, F173LH

PRODUCT: **LIGHT BAR** 

APPLICATION: 17-CCRRENT

F-250/F-350

**Step 3:** Using the factory tow hook bolts and the jack plate, install Light Bar and tighten hardware. **Note:** alternating from upper bolt to lower bolt will ensure a proper seat when tightening.