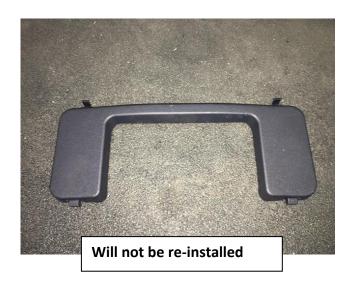

**Step 1:** Remove the plastic tow hook cover by carefully pulling forward to release from bumper. (Both sides)

**Step 2:** Remove the two inner tow hook bolts from the jack plate and set aside. (Bothe sides)