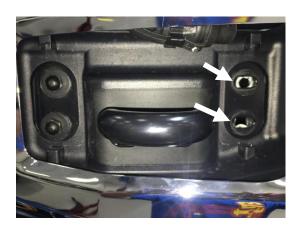

**Step 1:** Remove the plastic tow hook cover by carefully pulling forward to release from bumper. (Both sides)

**Step 2:** Remove the two inner tow hook bolts from the jack plate and set aside. (Bothe sides)

PART NUMBER: F1730OR, F1730LD,

F174LB, F173LH

PRODUCT: **LIGHT BAR** 

APPLICATION: 17-CCRRENT

F-250/F-350

**Step 3:** Using the factory tow hook bolts and the jack plate, install Light Bar and tighten hardware. **Note:** alternating from upper bolt to lower bolt will ensure a proper seat when tightening.