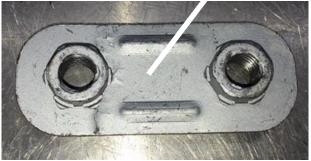

**Step 1:** Remove the plastic tow hook cover by carefully pulling forward to release from bumper. (Both sides)

**Step 2:** Remove the two inner tow hook bolts from the jack plate and set aside. (Bothe sides)

PART NUMBER: F1730OR, F1730LD,

F174LB, F173LH

PRODUCT: **LIGHT BAR** 

APPLICATION: 17-CCRRENT

F-250/F-350

**Step 3:** Using the factory tow hook bolts and the jack plate, install Light Bar and tighten hardware. **Note:** alternating from upper bolt to lower bolt will ensure a proper seat when tightening.