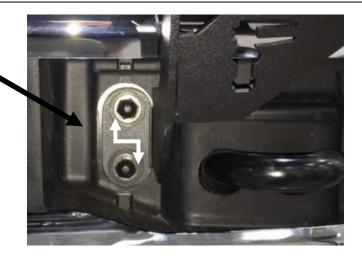

PART NUMBER: F1730OR, F1730LD,

F174LB, F173LH

PRODUCT: **LIGHT BAR** 

APPLICATION: 17-CCRRENT

F-250/F-350

**Step 3:** Using the factory tow hook bolts and the jack plate, install Light Bar and tighten hardware. **Note:** alternating from upper bolt to lower bolt will ensure a proper seat when tightening.