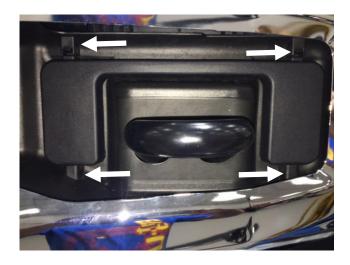

**Step 1:** Remove the plastic tow hook cover by carefully pulling forward to release from bumper. (Both sides)

**Step 2:** Remove the two inner tow hook bolts from the jack plate and set aside. (Bothe sides)