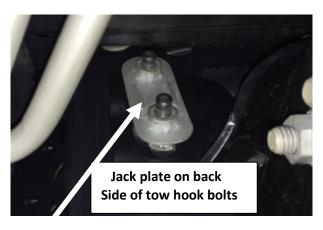

**Step 1:** Remove the plastic tow hook cover by carefully pulling forward to release from bumper. (Both sides)

**Step 2:** Remove the two inner tow hook bolts from the jack plate and set aside. (Bothe sides)