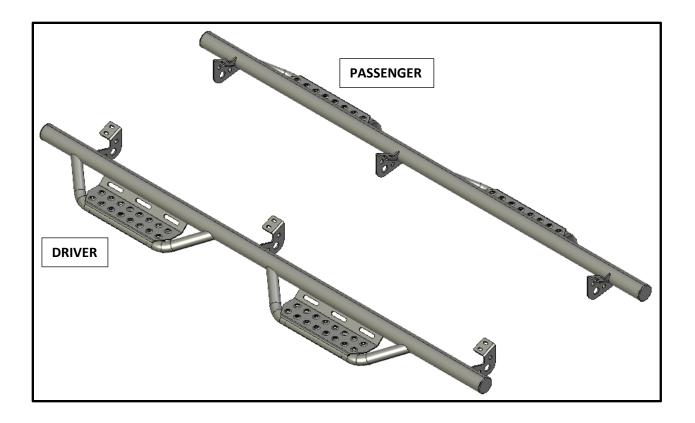

| PARTS INCLUDED | QTY |
|----------------|-----|
| DRIVER SIDE    |     |
| PASSENGER SIDE |     |

**<u>Step 2</u>** Remove any factory hardware and discard.

**Step 3:** Position step up to the body of the vehicle and align the brackets up with the factory mounting locations.