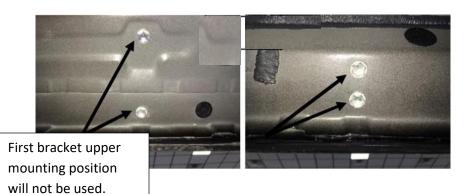

<u>Step 4:</u> Beginning with the center bracket, start one of the M8x30mm hex bolts into the factory bolt location and leave loose. Start the second M8x30mm hex bolt in the same bracket and loosely tighten.

<u>Step 5:</u> Start all remaining M8x30mm hex bolts in each bracket and leave loose.

**Step 6:** After final positioning, start at the rear of the vehicle and tighten the lower fastener to 15-20 ft/lbs of torque. Continue this until all of the lower fasteners have been tightened, then move to the top bolt and repeat the process.