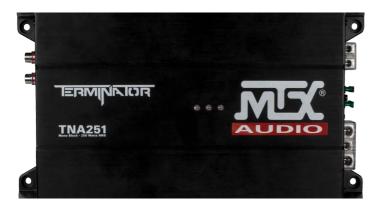

## Rockin' Power

The included TNA251 is a 250 watt mono block amplifier that is easy to connect to any source, including factory radios, and that has been specifically designed for use with the TNE212D enclosure for optimal performance.