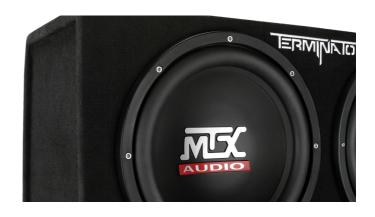

## Unbeatable Bass and Unmatched Performance

The TNE212D combines great subwoofer design with perfect enclosure design to deliver bass that far exceeds expectations. Each subwoofer can handle 200-watts RMS power, 400-watts RMS for the entire enclosure.

## **High-Quality Construction**

The enclosure itself is made using extra-strength 5/8" MDF (medium density fiberboard), which is the preferred material for subwoofer enclosures, ensuring the enclosure can contain the massive low frequency sound waves generated by the subwoofers without problem.