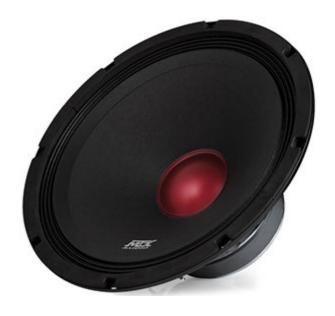

#### **Powerful MidBass Driver**

MTX Road Thunder Extreme <u>speakers are designed to provide maximum levels</u> of SPL for people that really want to be heard.

The RTX128 is a 12" driver designed to specifically produce mid bass frequencies. This type of speaker is ideal for use in installations that include subs producing high amounts of low frequency bass. The midbass driver fills in the sound frequencies that the subwoofer does not, while not over burdening the high frequency drivers in the system by having them play lower frequencies they are not designed to produce.

The RTX128 features a highly efficient paper cone and large magnet attached to a stamped steel basket. The 300W RMS power handling ensures they will sound great with any amplifier power.

#### RoadThunder Extreme RTX128 Key Features

- · High Efficiency Treated Paper Cone
- · High Sensitvity for High SPL
- Single 8Ω Impedance Voice Coil