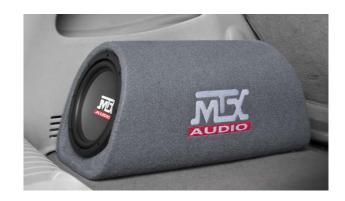

## Simple Installation

The RT8PT's small footprint make it ideal to install in almost any vehicle, from a SUV to a 2-door convertible. Tie down straps are included in the box to make sure you can easily and safely secure the unit in the trunk or cargo area of your vehicle. The grey carpet and embroidered MTX logo are an attractive combination in any car.