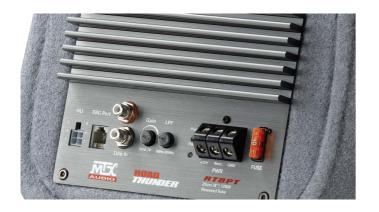

## Amped Up

The RT8PT is fully integrated with a 100-watt amplifier built into the enclosure. Connections are easy to make using either the high or low level inputs depending on what source unit you are using including a factory radio. The external bass control enables you to adjust the bass level from the driver's seat so you can always get the best sound no matter what you are listening to.