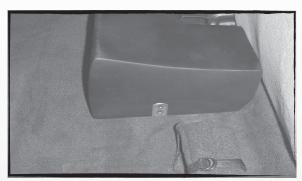

#### STEP 3:

From the driver side, attach the second bracket to the enclosure as shown. Use the same screws from Step 2.