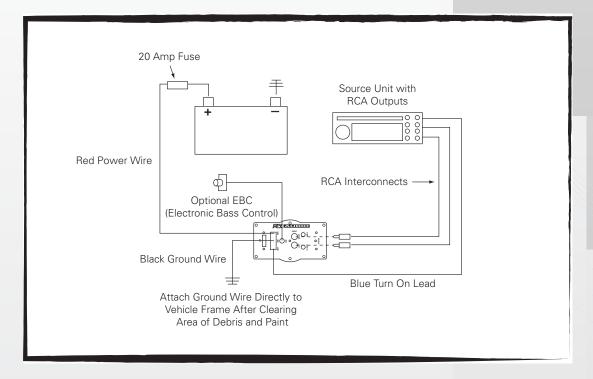

50EX-09 Installation Guide

Ford 150 Extra Cab 2009 - 2015 (Loaded/Amplified)

#### STEP 1:



Flip up the passenger side rear seat and place the enclosure on the floor as shown above.

#### STEP 2:



Attach the mounting bracket to the enclosure as shown using (2) 2" screws to attach the bracket to the floor, and (1) M6 bolt to attach the bracket to the enclosure.

#### STEP 3:



From the driver side, attach the second bracket to the enclosure as shown. Use the same screws from Step 2.

#### STEP 4:



Make all final wire connections (See Page 2) and fold the seat down. Your installation is complete. Enjoy your new bass in a small space.



### F-150EX-09 Installation Guide

Ford 150 Extra Cab 2009 - 2015 (Loaded/Amplified)

#### Speaker Level Wiring



#### **RCA Interconnect Wiring**