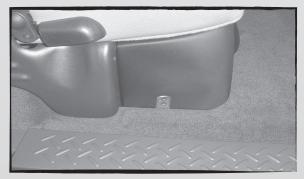

#### STEP 2:

Attach the mounting bracket to the enclosure as shown using (2) 2" screws to attach the bracket to the floor, and (1) M6 bolt to attach the bracket to the enclosure.