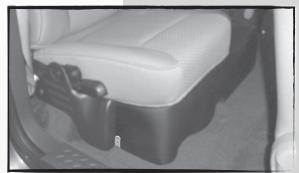

#### STEP 4:

Make all final wire connections (See Page 2) and fold the seat down. Your installation is complete. Enjoy your new bass in a small space.