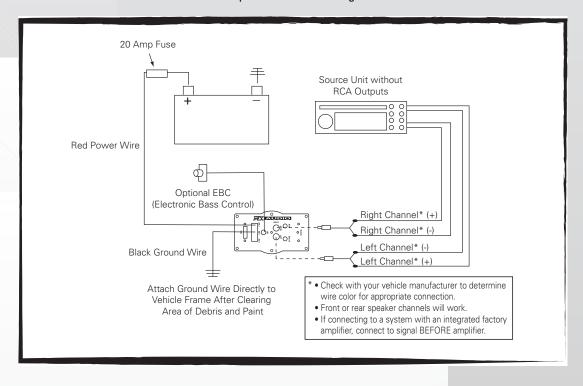

# MSC THUNDER FORMS

## F-150EX-09 Installation Guide

Ford 150 Extra Cab 2009 - 2015 (Loaded/Amplified)

#### STEP 1:



Flip up the passenger side rear seat and place the enclosure on the floor as shown above.

#### STEP 2:



Attach the mounting bracket to the enclosure as shown using (2) 2" screws to attach the bracket to the floor, and (1) M6 bolt to attach the bracket to the enclosure.

#### STEP 3:



From the driver side, attach the second bracket to the enclosure as shown. Use the same screws from Step 2.

#### STEP 4:



Make all final wire connections (See Page 2) and fold the seat down. Your installation is complete. Enjoy your new bass in a small space.



### F-150EX-09 Installation Guide

Ford 150 Extra Cab 2009 - 2015 (Loaded/Amplified)

#### Speaker Level Wiring



#### **RCA Interconnect Wiring**