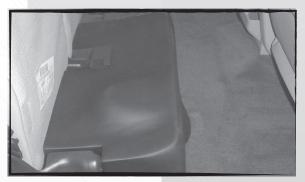

#### STEP 1:

Flip up the passenger side rear seat and place the enclosure on the floor as shown above.