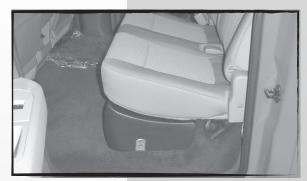

#### STEP 4:

Make all final wire connections (See Page 2) and fold the seat down. Your installation is complete. Enjoy your new bass in a small space.