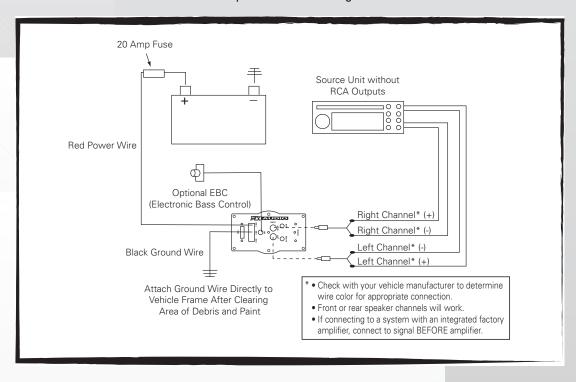

P (Loaded/Amplified)

#### STEP 1:



Flip up the driver side rear seat and place the enclosure on the floor as shown above. The enclosure should be even with the edge of the seat when the seat is in the lowered position.

#### STEP 3:



From the passerger side, attach the second bracket to the enclosure as shown. Use the same screws from Step 2.

#### STEP 2:



Attach the mounting bracket to the enclosure as shown using (2) 2" screws to attach the bracket to the floor, and (1) M6 bolt to attach the bracket to the enclosure.

#### STEP 4:



Make all final wire connections (See Page 2) and fold the seat down. Your installation is complete. Enjoy your new bass in a small space.



### F-150C-09 Installation Guide

Ford 150 Crew Cab 2009 - UP (Loaded/Amplified)

#### Speaker Level Wiring



#### **RCA Interconnect Wiring**