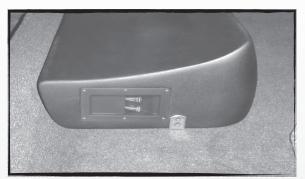

#### STEP 3:

From the passerger side, attach the second bracket to the enclosure as shown. Use the same screws from Step 2.

#### STEP 2:

Attach the mounting bracket to the enclosure as shown using (2) 2" screws to attach the bracket to the floor, and (1) M6 bolt to attach the bracket to the enclosure.