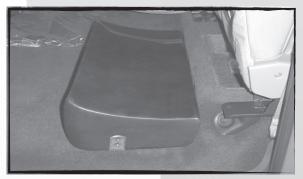

#### STEP 1:

Flip up the driver side rear seat and place the enclosure on the floor as shown above. The enclosure should be even with the edge of the seat when the seat is in the lowered position.