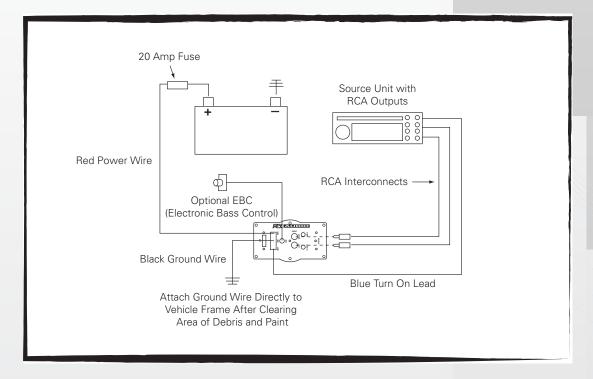

Flip up the driver side rear seat and place the enclosure on the floor as shown above. The enclosure should be even with the edge of the seat when the seat is in the lowered position.

#### STEP 3:



From the passerger side, attach the second bracket to the enclosure as shown. Use the same screws from Step 2.

#### STEP 2:



Attach the mounting bracket to the enclosure as shown using (2) 2" screws to attach the bracket to the floor, and (1) M6 bolt to attach the bracket to the enclosure.

#### STEP 4:



Make all final wire connections (See Page 2) and fold the seat down. Your installation is complete. Enjoy your new bass in a small space.



### F-150C-09 Installation Guide

Ford 150 Crew Cab 2009 - UP (Loaded/Amplified)

#### Speaker Level Wiring



#### **RCA Interconnect Wiring**