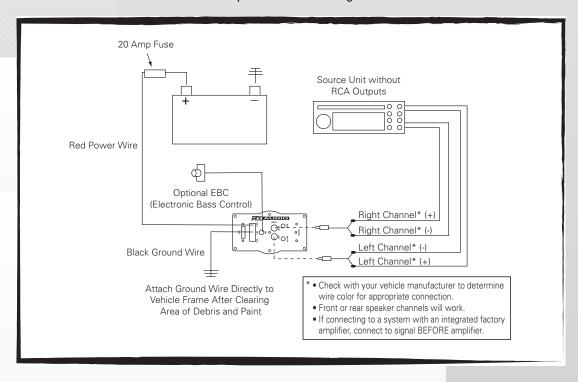

#### STEP 4:

Make all final wire connections (See Page 2) and fold the seat down. Your installation is complete. Enjoy your new bass in a small space.

#### Speaker Level Wiring