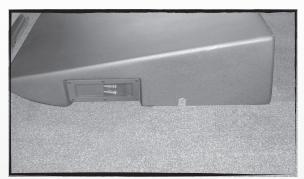

## STEP 2:

Attach the mounting bracket to the enclosure as shown using (2) 2" screws to attach the bracket to the floor, and (1) M6 bolt to attach the bracket to the enclosure.