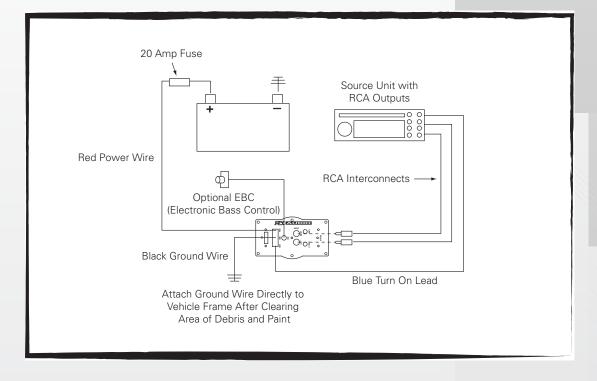

#### STEP 4:

Make all final wire connections (See Page 2) and fold the seat down. Your installation is complete. Enjoy your new bass in a small space.

#### **RCA Interconnect Wiring**