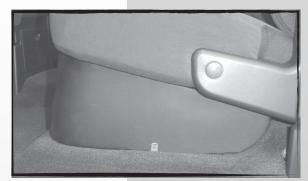

#### STEP 3:

From the passerger side, attach the second bracket to the enclosure as shown. Use the same screws from Step 2.