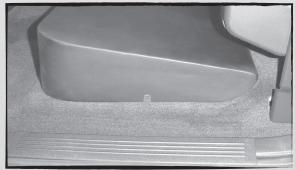

## STEP 2:

Attach the mounting bracket to the enclosure as shown using (2) 2" screws to attach the bracket to the floor, and (1) M6 bolt to attach the bracket to the enclosure.