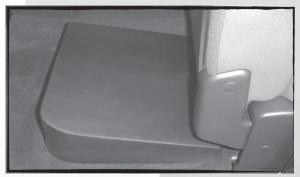

#### STEP 1:

Flip up the driver side rear seat and place the enclosure on the floor as shown above. The enclosure should be inside the seat trim when the seat is in the lowered position.