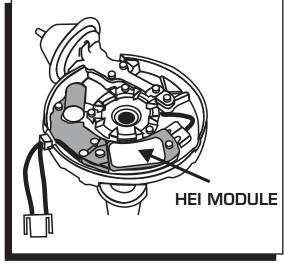

- 1. Disconnect the wiring from the distributor cap.
- 2. Remove the distributor cap without disconnecting any of the spark plug wires.
- 3. Remove the rotor.
- 4. Disconnect the wiring from the Module.
- 5. Remove the two screws and lift the Module out.
- 6. Apply a liberal amount of heat sink to the new Module and position it in the housing and install the retaining screws.
- 7. Reinstall the connectors, rotor and cap.

Figure 1 Replacing the Module.