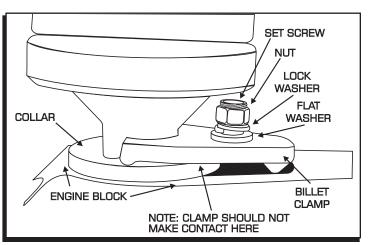

## INSTALLATION

- 1. Install the set screw into the block using a 5/32" Allen wrench.
- 2. Install the Billet Clamp, flat washer, lock washer and the nut on the set screw.
- 3. With the housing in the correct timing position, tighten the nut. Figure 1 shows the correct installation of the clamp. If the clamp is excessively angled and the end points of the clamp do not properly seat, the clamp will not tighten properly.

Figure 1 Billet Hold Down Clamp Installation.