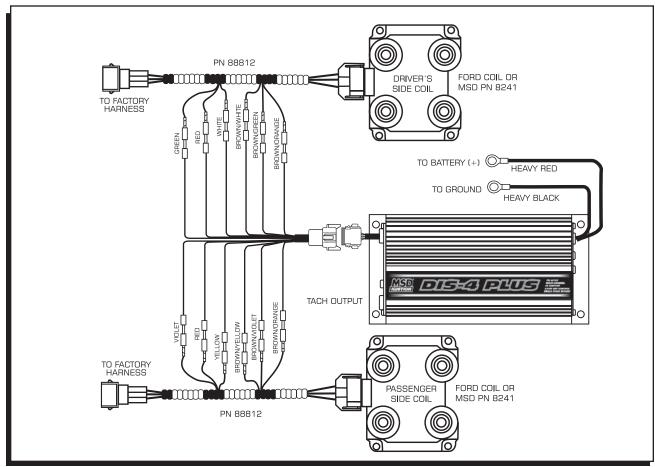

## HARNESS FOR DIS-4 to FORD COIL PACK PN 88812

**Important:** Review the DIS-4 instructions before attempting this installation.

The MSD PN 88812 Harness will allow you to install a DIS-4 ignition control to a Ford V-8 with two 4-tower Coil Packs for a splice-free installation (Figure 1).

Figure 1 Installing an MSD DIS-4 with Harness PN 88812.