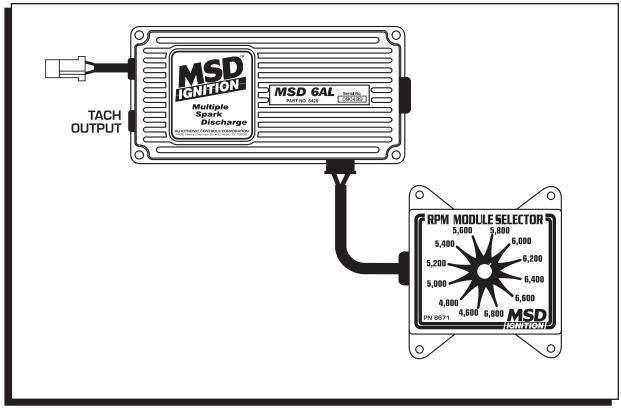

## **RPM MODULE SELECTOR SWITCH**

PN 86703,000 - 5,200 RPMPN 86714,600 - 6,800 RPMPN 86726,000 - 8,200 RPMPN 86737,600 - 9,200 RPMPN 86749,000 - 11,200 RPMPN 867510,600 - 12,800 RPM

## **Parts Included:**

- 1 RPM Module Selector Switch
- 4 Mounting Screws

Mount the Switch close to the MSD Ignition in a position so it is accessible and easy to read. **The wires of the Switch cannot be lengthened.** Use the supplied mounting screws or the adhesive on the back panel of the unit to mount the Switch.

The 2-pin connector of the Switch plugs into the rpm module receptacle of the MSD component. There is no polarity so its position does not make a difference.

Figure 1 RPM Module Selector Installation.