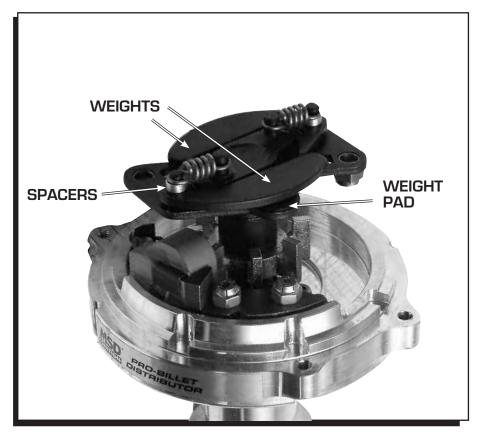

## MSD Replacement Centrifugal Advance Weight Kit PN 8628

**Parts Included:** 

2 - Weights

2 - Spacers

2 - Weight Pads

This kit is designed as an advance rebuild kit for MSD Pro-Billet Distributors (except the GM HEI).

- 1. Remove the cap and rotor.
- 2. Remove the advance springs and the small aluminum spacers from the weight pins.
- 3. Pull off the weights and the weight pads.
- 4. Push the new weight pads into place on the advance plate.
- 5. Position the new weights on the pins followed by the aluminum spacers.
- 6. Install the advance springs making sure that they seat in the groove on the pin.