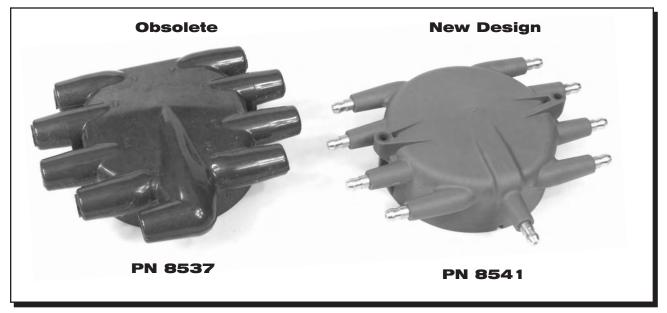

## MSD Crab Cap, PN 8541 For Distributors, PN 8486, PN 8489

This Cap is an updated replacement for the PN 8537 Cap which is now obsolete. The new design is injection molded from Dupont Rynite material which is stronger physically and holds higher dielectric strength.

This Cap also incorporates spark plug style terminals for an improved connection to the plug wire terminals. This change necessitates different terminals and boots for the spark plug wires. A set of nine short 90° boots and terminals is available as PN 8848.