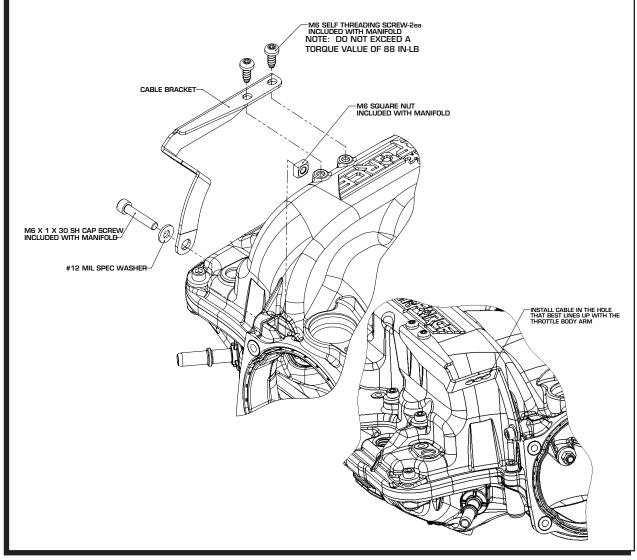

- 2 M6 Self-Threading Screws
- 1 M6x1x30 Socket Head Cap Screw
- 1 M6 Square Nut

When adapting a cable driven throttle body to an Atomic AirForce Intake Manifold, this Bracket Kit will provide a mount for most aftermarket cable assemblies.