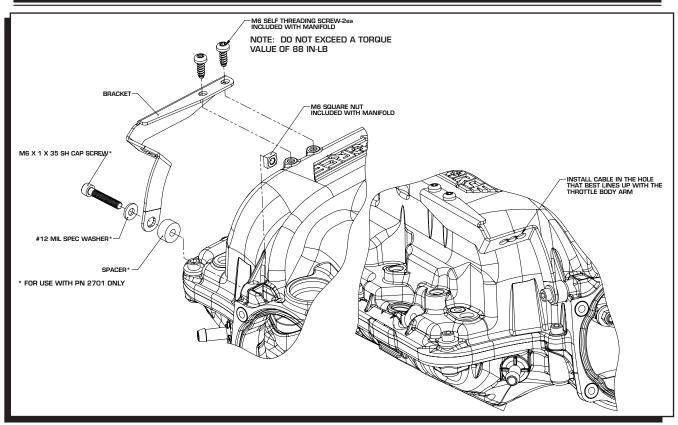

## **Parts Included:**

- 1 Bracket
- 1- #12 Mil Spec washer\*
- 1- 6mm x 35 socket head cap screw\*
- 1- Spacer\*
- \* For installation with the LS7 AirForce
- Intake, PN 2701 only.

Parts Required (Supplied with Manifold)

Figure 2 Throttle Cable Bracket Installation on LS7 AirForce Manifold.