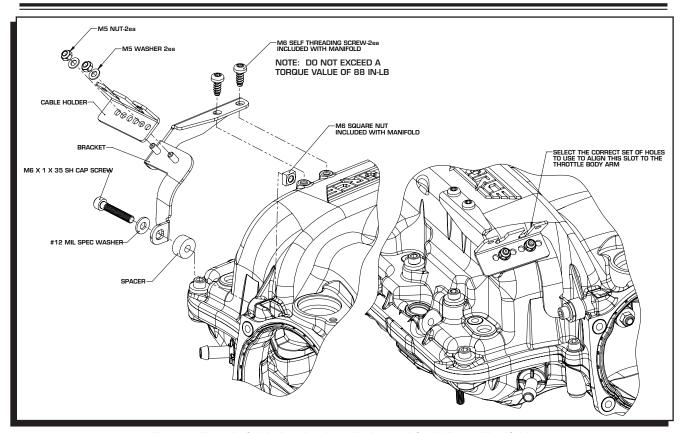

## Throttle Cable Bracket, for OEM Cables, PN 2707

## for use on the Atomic AirForce Intake Manifold

## Parts Included:

- 2 5mm washers
- 2 5mm nylock nuts
- 1 #12 Mil Spec washer
- 1 6mm x 35 socket head cap screw
- 1 Spacer

## Parts Required (Supplied with Manifold)

- 2 M6 Self-Threading Screws
- 1 M6x1x30 Socket Head Cap Screw
- 1 M6 Square Nut

When adapting a cable driven throttle body to an Atomic AirForce Intake Manifold, this Bracket Kit will provide a mount for an OEM style throttle cable assembly.

Note: If using an aftermarket cable assembly, Bracket Kit PN 2708 is required.

Figure 1 Throttle Cable Bracket Installation on LS1/2/3/6 AirForce Manifolds.

Figure 2 Throttle Cable Bracket Installation on LS7 AirForce Manifold.