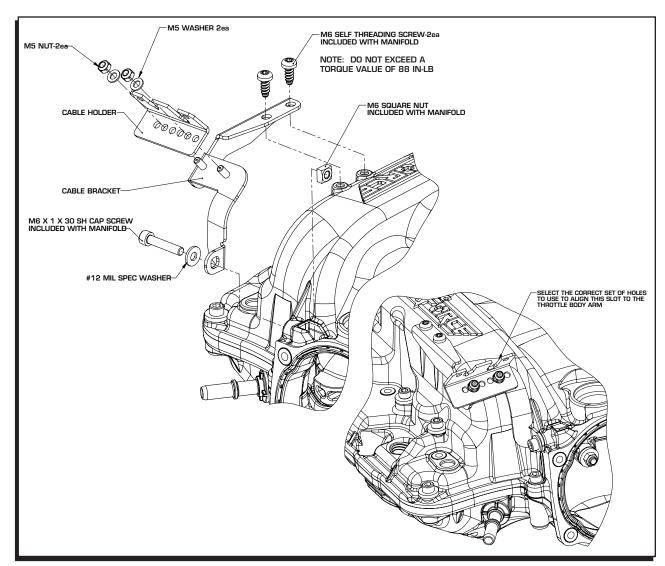

## Throttle Cable Bracket, for OEM Cables, PN 2707

## for use on the Atomic AirForce Intake Manifold

## Parts Included:

- 2 5mm washers
- 2 5mm nylock nuts
- 1 #12 Mil Spec washer
- 1 6mm x 35 socket head cap screw
- 1 Spacer

## Parts Required (Supplied with Manifold)

- 2 M6 Self-Threading Screws
- 1 M6x1x30 Socket Head Cap Screw
- 1 M6 Square Nut

When adapting a cable driven throttle body to an Atomic AirForce Intake Manifold, this Bracket Kit will provide a mount for an OEM style throttle cable assembly.

Note: If using an aftermarket cable assembly, Bracket Kit PN 2708 is required.

Figure 1 Throttle Cable Bracket Installation on LS1/2/3/6 AirForce Manifolds.

Figure 2 Throttle Cable Bracket Installation on LS7 AirForce Manifold.