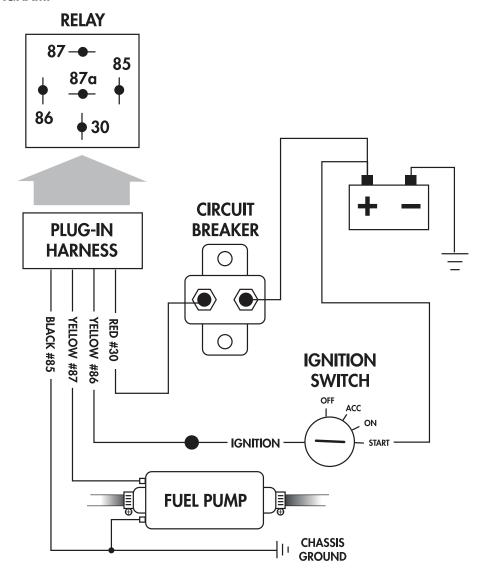

## INSTALLATION INSTRUCTIONS

## UNIVERSAL FUEL PUMP RELAY KIT Mr. Gasket Part No. 40H

READ ALL INSTRUCTIONS CAREFULLY BEFORE BEGINNING INSTALLATION. DIAGRAM BELOW IS FOR GENERAL INSTALLATION. YOUR VEHICLE MAY VARY. TEST ALL WIRES BEFORE PERMANENT INSTALLATION.

## **GENERAL INFORMATION**

The Mr. Gasket 40H Fuel Pump Relay Kit allows easy installation of electric fuel pumps. Includes ultra high quality wire for optimal performance and long life. Comes complete with 40 Amp relay and necessary butt connections for easy install.

## **INSTALLATION DIAGRAM:**



MR GASKET SYSTEMS FUEL SYSTEMS