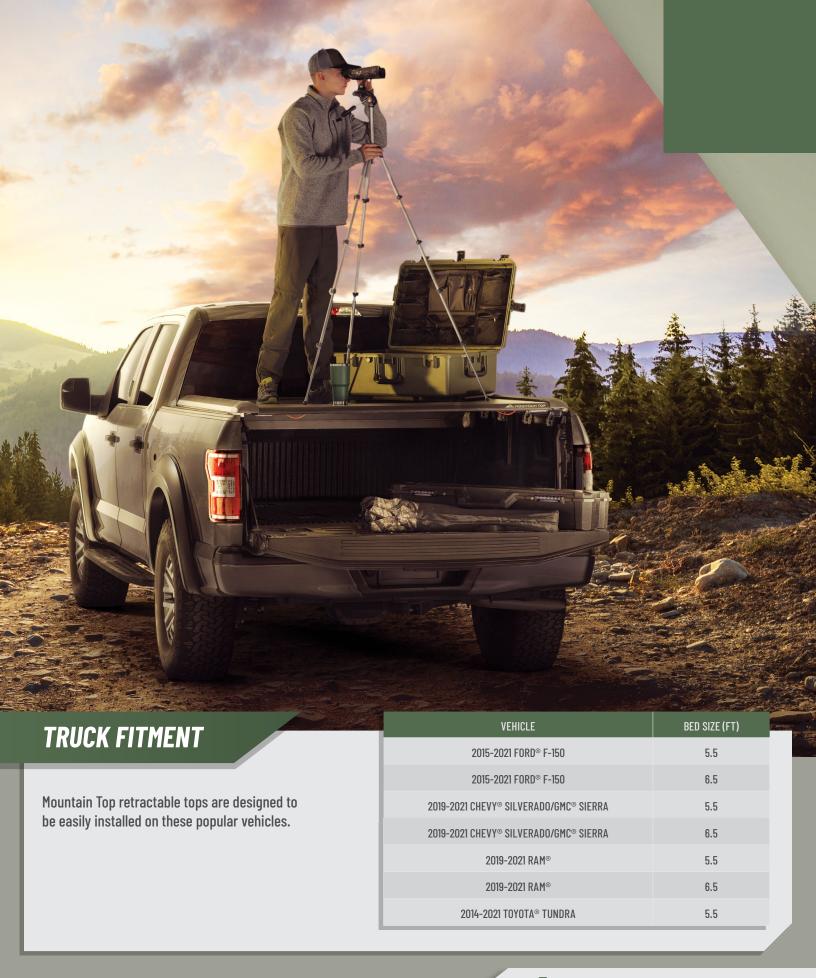

## **SUPERIOR STRENGTH**

With an over-400 lb weight capacity on top of the cover, the Mountain Top Evo can handle all your real world situations.