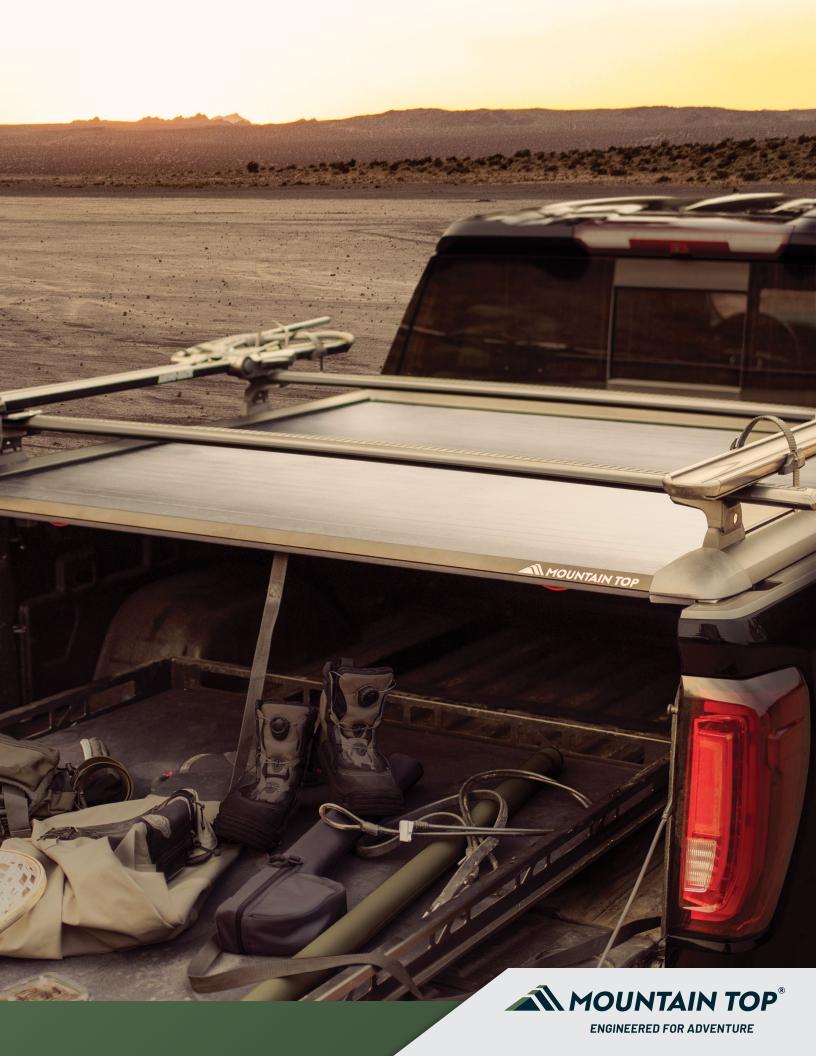

#### **ACCESSORY TRACK**

Mountain Top retractable covers have built-in accessory tracks standard, compatible with racks from Rhino-Rack®, Yakima®, and Thule®.

## **SUPERIOR STRENGTH**

With an over-400 lb weight capacity on top of the cover, the Mountain Top Evo can handle all your real world situations.

# **SLEEK INFINITY DESIGN**

The Mountain Top Evo features a modern infinity edge top of bed rail design that improves water flow and gives you increased load capacity inside your truck bed.