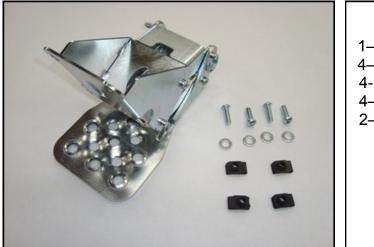

## **INSTALLATION INSTRUCTIONS for FOST99**

HARDWARE KIT:

- 1– Step Assembly
- 4– M8x1.25x25mm Button Head bolt
- 4- M8 u-nut
- 4-5/16 Flat washers
- 2– 5/16" pins

Please read and understand all instructions before beginning the installation of the Hide-A-Step. Please read the terms and policies on the back of these instructions.