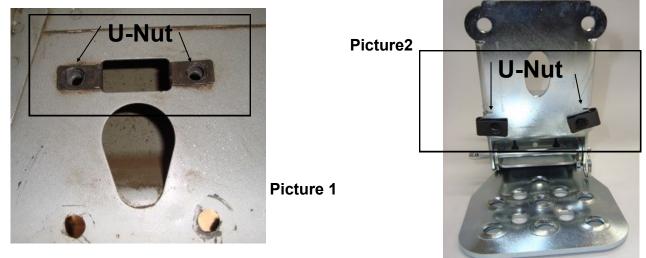

STEP 1: Locate the factory holes in your rocker panel under your door (see picture 1) and slip 2 of the 8mm U-nut in the top two holes.

STEP 3: Using 8mm x 25mm bolt mount your step from the back side of your rocker panel. (see Picture 3). Tighten up your bolts and you are done!!