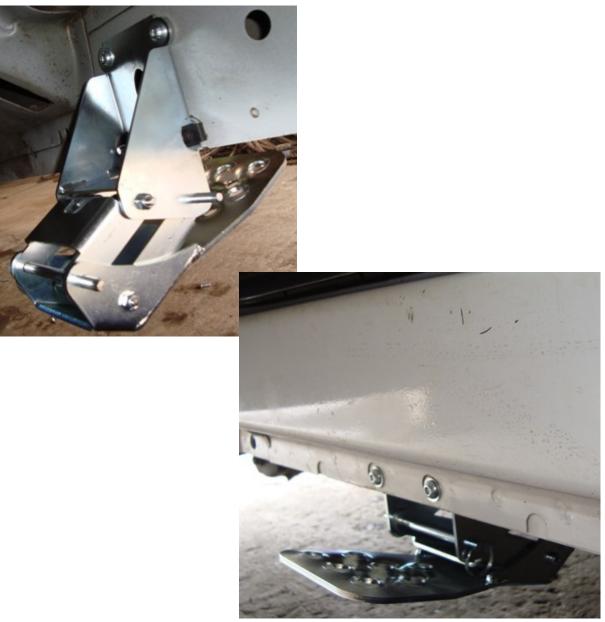

STEP 1: Locate the factory holes in your rocker panel under your door (see picture 1) and slip 2 of the 8mm U-nut in the top two holes.

STEP 3: Using 8mm x 25mm bolt mount your step from the back side of your rocker panel. (see Picture 3). Tighten up your bolts and you are done!!