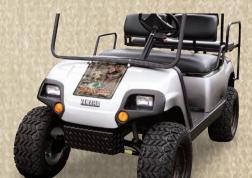

NON-TYPICAL PINK DECAL 6"×8" 13042

JEEP - 2 DOOR

JEEP - 4 DOOR

**COMPACT TRUCK/SUV** 

**FULL SIZE TRUCK/SUV** 

Mossy Oak\* Graphics" full vehicle camouflage kits come in five standard sizes to provide an ideal fit for your vehicle. Each kit comes with individual panels for the body sides, hood, tailgate, window frames and roof line. Extra material required to cover entire roof and bumpers. Speak with one of our customer service agents to find out more about custom full vehicle kits. Call for details. I Four Door Jeep Kit Truck Kit shown in Mossy Oak\* Treestand. I Four Door Jeep Kit Truck Kit shown in Mossy Oak\* Shadow Grass Blades\*.