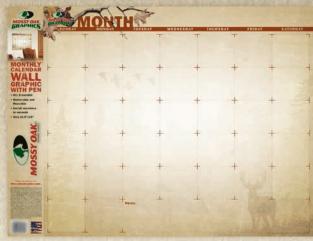

|  |
| <b>☑</b> GOLF CART KIT                                                                |              |             |  |
| Golf Cart Kit                                                                         | one – 4'x10' | 10060*      |  |
| GOLF CART RALLY STRIPES                                                               |              |             |  |
| Single Camo Stripe                                                                    | 7.25"x16.7"  | 10070*      |  |
| Dual Camo Stripe                                                                      | 7.25"x16.7"  | 10080*      |  |
| *Denotes full part number should include pattern code if applicable (ex. 10004-12-DB) |              |             |  |

**DUAL CAMO RALLY STRIPE** 



SINGLE CAMO RALLY STRIPE













Our Dry Erase Wall Hangers are designed for interior walls made from removable vinyl and coated with a durable, dry erasable surface. Installs in seconds to your refrigerator, interior walls and countless other places in your home or office. Comes with a FREE dry erase marker and is removable and reusable.



| Description                          | Size