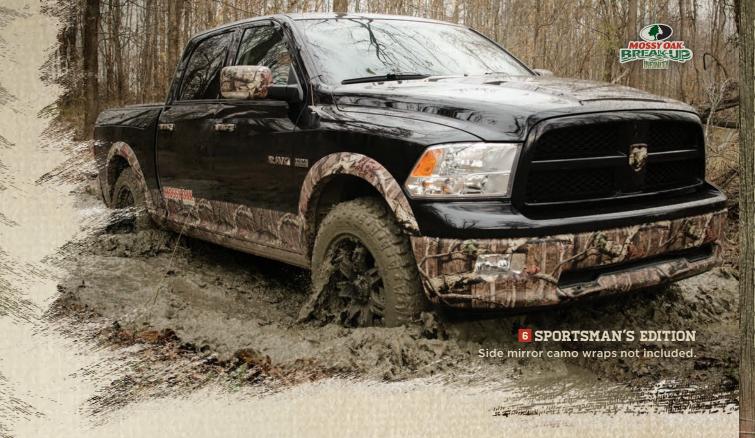

| Description                                                                   | Size                  | Part No.             |  |
|-------------------------------------------------------------------------------|-----------------------|----------------------|--|
| ■ CAMO ROCKER PANEL KIT                                                       | national distribution | 12502250             |  |
| 12" Rocker - Small Truck/SUV/Car                                              | two - 9'x12"          | 10007-SS*            |  |
| 12" Rocker - Full Size Truck/SUV                                              | two - 11'x12"         | 10007-SM*            |  |
| 12" Rocker - Extended Length                                                  | two - 14'x12"         | 10007-SL*            |  |
| 16" Rocker - Small Truck/SUV/Car                                              | two - 9'x16"          | 10007-TS*            |  |
| 16" Rocker - Full Size Truck/SUV                                              | two - 11'x16"         | 10007-TM*            |  |
| 16" Rocker - Extended Length                                                  | two - 14'x16"         | 10007-TL*            |  |
| 2 CAMO BUG SHIELD KIT (bug shie                                               | eld not included)     | THE RESERVE          |  |
| Bug Shield                                                                    | one - 70"x6"          | 10008-BS*            |  |
| El CAMO FENDER FLARES KIT                                                     |                       |                      |  |
| Fender Flares                                                                 | four - 7'x6"          | 10008-FF*            |  |
| CAMO WINDOW VISOR KIT (wir                                                    | ndow visors not inclu | ded)                 |  |
| Window Visor                                                                  | two - 70"x6"          | 10008-WV*            |  |
| E CAMO BUMPER KIT                                                             |                       |                      |  |
| 12" Bumper Kit                                                                | two - 9'x12"          | 10011-S*             |  |
| 16" Bumper Kit                                                                | two - 9'x16"          | 10011-L*             |  |
| SPORTSMAN'S KIT (includes rock                                                | er panel, bumper an   | d fender flare kits) |  |
| Description                                                                   | Part No.              |                      |  |
| 12" - Small Truck/SUV/Car                                                     | 10007-SS/1000         | 8-FF/10011-S*        |  |
| 12" - Full Size Truck/SUV                                                     | 10007-SM/1000         | 8-FF/10011-S*        |  |
| 12" - Extended Length                                                         | 10007-SL/10008        | 8-FF/10011-S*        |  |
| 16" - Small Truck/SUV/Car                                                     | 10007-TS/10008        | B-FF/10011-L*        |  |
| 16" - Full Size Truck/SUV                                                     | 10007-TM/1000         | 8-FF/10011-L*        |  |
| 16" - Extended Length                                                         | 10007-TL/10008        | 3-FF/10011-L*        |  |
| *Full part number should include pattern code if applicable (ex. 10007-TM-BU) |                       |                      |  |
|                                                                               |                       |                      |  |

II ROCKER PANEL KIT

2 BUG SHIELD KIT

FENDER FLARE KIT

4 WINDOW VISOR KIT

5 BUMPER KIT

■ Each Pin Stripe kit comes with a decal and a separate 10'x2" Pin Stripe in your choice of camo.

2 Our Emblem Skins come in a single sheet of reduced pattern camouflage vinyl with enough material to cover most factory installed emblems.