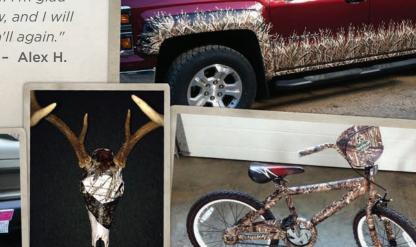

NON-TYPICAL PINK DECAL 6"×8" 13042

JEEP - 2 DOOR

JEEP - 4 DOOR

**COMPACT TRUCK/SUV** 

**FULL SIZE TRUCK/SUV** 

Mossy Oak\* Graphics" full vehicle camouflage kits come in five standard sizes to provide an ideal fit for your vehicle. Each kit comes with individual panels for the body sides, hood, tailgate, window frames and roof line. Extra material required to cover entire roof and bumpers. Speak with one of our customer service agents to find out more about custom full vehicle kits. Call for details. I Four Door Jeep Kit Truck Kit shown in Mossy Oak\* Treestand. I Four Door Jeep Kit Truck Kit shown in Mossy Oak\* Shadow Grass Blades\*.