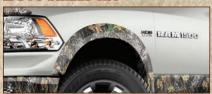

| Description                                                                   | Size                  | Part No.             |  |
|-------------------------------------------------------------------------------|-----------------------|----------------------|--|
| ■ CAMO ROCKER PANEL KIT                                                       | national distribution | 12502250             |  |
| 12" Rocker - Small Truck/SUV/Car                                              | two - 9'x12"          | 10007-SS*            |  |
| 12" Rocker - Full Size Truck/SUV                                              | two - 11'x12"         | 10007-SM*            |  |
| 12" Rocker - Extended Length                                                  | two - 14'x12"         | 10007-SL*            |  |
| 16" Rocker - Small Truck/SUV/Car                                              | two - 9'x16"          | 10007-TS*            |  |
| 16" Rocker - Full Size Truck/SUV                                              | two - 11'x16"         | 10007-TM*            |  |
| 16" Rocker - Extended Length                                                  | two - 14'x16"         | 10007-TL*            |  |
| 2 CAMO BUG SHIELD KIT (bug shie                                               | eld not included)     | THE RESERVE          |  |
| Bug Shield                                                                    | one - 70"x6"          | 10008-BS*            |  |
| El CAMO FENDER FLARES KIT                                                     |                       |                      |  |
| Fender Flares                                                                 | four - 7'x6"          | 10008-FF*            |  |
| CAMO WINDOW VISOR KIT (wir                                                    | ndow visors not inclu | ded)                 |  |
| Window Visor                                                                  | two - 70"x6"          | 10008-WV*            |  |
| E CAMO BUMPER KIT                                                             |                       |                      |  |
| 12" Bumper Kit                                                                | two - 9'x12"          | 10011-S*             |  |
| 16" Bumper Kit                                                                | two - 9'x16"          | 10011-L*             |  |
| SPORTSMAN'S KIT (includes rock                                                | er panel, bumper an   | d fender flare kits) |  |
| Description                                                                   | Part No.              |                      |  |
| 12" - Small Truck/SUV/Car                                                     | 10007-SS/1000         | 8-FF/10011-S*        |  |
| 12" - Full Size Truck/SUV                                                     | 10007-SM/1000         | 8-FF/10011-S*        |  |
| 12" - Extended Length                                                         | 10007-SL/10008        | 8-FF/10011-S*        |  |
| 16" - Small Truck/SUV/Car                                                     | 10007-TS/10008        | B-FF/10011-L*        |  |
| 16" - Full Size Truck/SUV                                                     | 10007-TM/1000         | 8-FF/10011-L*        |  |
| 16" - Extended Length                                                         | 10007-TL/10008        | 3-FF/10011-L*        |  |
| *Full part number should include pattern code if applicable (ex. 10007-TM-BU) |                       |                      |  |
|                                                                               |                       |                      |  |

II ROCKER PANEL KIT

2 BUG SHIELD KIT

FENDER FLARE KIT

4 WINDOW VISOR KIT

5 BUMPER KIT

■ Each Pin Stripe kit comes with a decal and a separate 10'x2" Pin Stripe in your choice of camo.

2 Our Emblem Skins come in a single sheet of reduced pattern camouflage vinyl with enough material to cover most factory installed emblems.