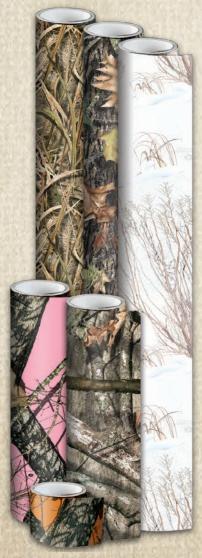

## **ENDLESS OPTIONS BY THE ROLL**

Our camo rolls and skins allow you the freedom to wrap anything and everything in your favorite camouflage patterns. If you want to completely camouflage your lap top, binoculars, bow or crossbow, our easy to use vinyl material makes it possible. Whether you want your gear to blend in or stand out, Mossy Oak® Graphics™ is the only brand you need.

**CAMO ROLLS** 