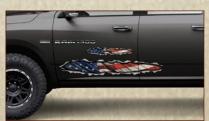

**Decals add color and personality to your vehicle**. Our colorful, high quality vinyl decals are fade resistant for up to three years. Replace your factory 4X4 decals with our hi-def, 3M decals and make your truck really stand out.

MOSSY OAK° Z71 OFF-ROAD DECAL 15.75"x6.25" 13033-L\*

MOSSY OAK® FX4 OFF-ROAD DECAL 15.9"×5.13" 13034-L\*

**4X4 RED X DECAL**16.5"x5.25"
13035-L\*

**4X4 ORANGE X DECAL** *16.5*"×6"
13036-L\*

**4X4** OFF-ROAD STYLE MOSSY OAK\* DECAL 6"x8" - 13001-S\* 13.75"x7.5" - 13001-L\*