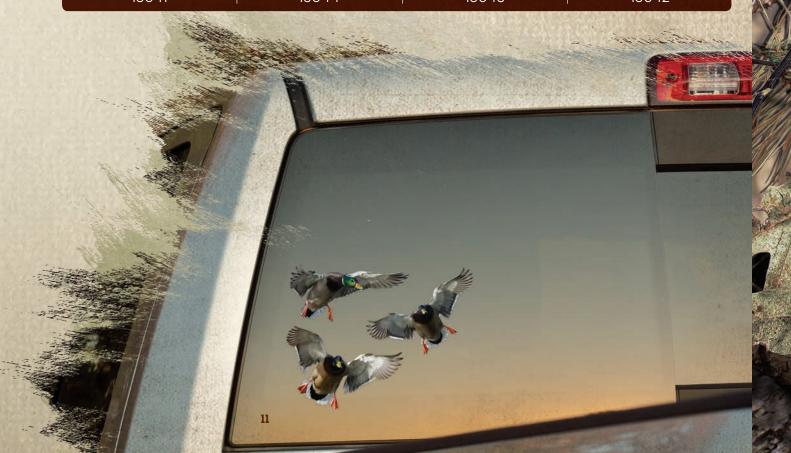

**Decals add color and personality to your vehicle**. Our colorful, high quality vinyl decals are fade resistant for up to three years. Replace your factory 4X4 decals with our hi-def, 3M decals and make your truck really stand out.