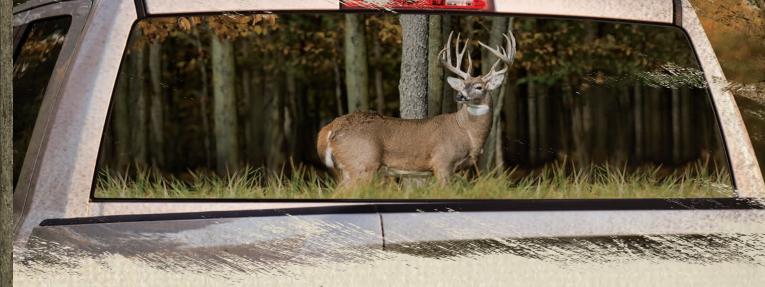

| 18"x5'         | 12103*     |  |
| Mossy Oak® Rally Stripe-Long                                                       | 18"x12'        | 12103-L*   |  |
| ☑ AUTO INTERIOR SKINS                                                              |                | CONTRACTOR |  |
| Auto Interior Skins                                                                | 20"x12"        | 14011*     |  |
| E RIM WRAPS                                                                        |                | /SAFFESSIO |  |
| Rim Wrap                                                                           | four - 24"x24" | 12011*     |  |
| *Denotes full part number should include pattern code if applicable (ex. 12101-BI) |                |            |  |





II RALLY STRIPE KIT



Rear Window Graphics are made from micro-perforated vinyl which has approximately 50% holes and 50% material. The key to this visual effect is lighting. The combination of light and its reflection off of the high resolution image creates a graphic that is a solid image on the outside but is completely see through from the inside.





Mossy Oak® Camo - RWG - 11007\*

Mossy Oak® Logo - RWG - 11010\*

American Flag - RWG/TG - 11013







200" Buck - RWG - 11021

Moose - RWG - 11022

Saskatchewan Greenheads - RWG - 11023







Dream Team - RWG - 11024

Find a Refuge - RWG - 11025

When Cover is King - RWG - 11026







November Whitetail - RWG - 11027 Woodland Splendor - Deer - RWG - 11028

Break in the Storm - RWG - 11029







Bull Elk in Meadow - RWG - 11030

Woodland Splendor Turkey