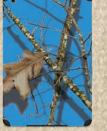

#### RIFLE SKIN PRODUCT LAYOUT EXAMPLE

A. 29" Barrel B. Receiver C. Forend D. Right Buttstock E. Left Buttstock

and labeled for easier installation.

C

D

C

\*Each of our gun skins is pre-cut