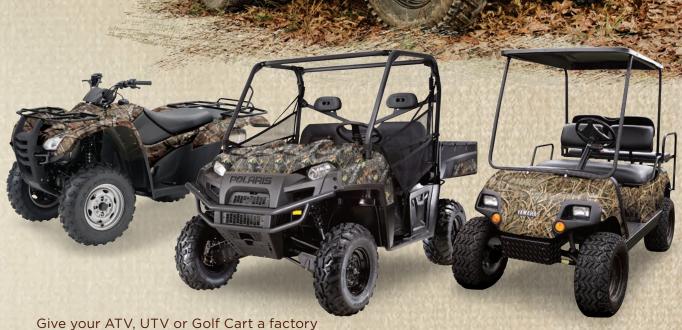

| 60"x18"       | 10006-SS* |  |  |
| Short 80" or less                                                                    | 80"x18"       | 10006-SM* |  |  |
| Short 100" or less                                                                   | 100"x18"      | 10006-SL* |  |  |
| Tall 60" or less                                                                     | 60"x24"       | 10006-TS* |  |  |
| Tall 80" or less                                                                     | 80"x24"       | 10006-TM* |  |  |
| Tall 100" or less                                                                    | 100"x24"      | 10006-TL* |  |  |



TRANSOM



**BOAT MOTOR KITS** 

\*Denotes full part number should include pattern code if applicable (ex. 10004-12-DB)



dipped finish without the cost. Our durable, highly conformable material will go around all the contours of your vehicle and last for years.

1 ATV kits come in two sizes to fit any ATV. 2 UTV kits come with enough material to cover any make or model. The 4' x 12' roll, combined with our premium cast vinyl system, provide for a smooth, bubble-free installation. 3 Golf Cart Kits come with a 4' x 10' roll, which can be cut into five-2' x 4' pieces and is enough material to cover most models. 4 Golf Cart Rally Stripe come in Single and Dual Stripes.

| Description                                                                           | Size         | Part No.    |  |
|---------------------------------------------------------------------------------------|--------------|-------------|--|