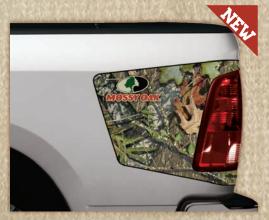

## MOSSY OAK®

6"x8" - 13003-S 16"x7.35" - 13003-L

## MOSSY OAK® WHITE LOGO

6"x8" - 13005-S 16.16"x7.125" - 13005-L

## MOSSY OAK®

6"x8" - 13006-S 16.5"x7.5" - 13006-L