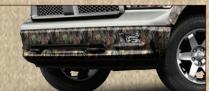

| Description                                                                   | Size                  | Part No.             |  |
|-------------------------------------------------------------------------------|-----------------------|----------------------|--|
| ■ CAMO ROCKER PANEL KIT                                                       | national distribution | 12502250             |  |
| 12" Rocker - Small Truck/SUV/Car                                              | two - 9'x12"          | 10007-SS*            |  |
| 12" Rocker - Full Size Truck/SUV                                              | two - 11'x12"         | 10007-SM*            |  |
| 12" Rocker - Extended Length                                                  | two - 14'x12"         | 10007-SL*            |  |
| 16" Rocker - Small Truck/SUV/Car                                              | two - 9'x16"          | 10007-TS*            |  |
| 16" Rocker - Full Size Truck/SUV                                              | two - 11'x16"         | 10007-TM*            |  |
| 16" Rocker - Extended Length                                                  | two - 14'x16"         | 10007-TL*            |  |
| 2 CAMO BUG SHIELD KIT (bug shie                                               | eld not included)     | THE RESERVE          |  |
| Bug Shield                                                                    | one - 70"x6"          | 10008-BS*            |  |
| El CAMO FENDER FLARES KIT                                                     |                       |                      |  |
| Fender Flares                                                                 | four - 7'x6"          | 10008-FF*            |  |
| CAMO WINDOW VISOR KIT (wir                                                    | ndow visors not inclu | ded)                 |  |
| Window Visor                                                                  | two - 70"x6"          | 10008-WV*            |  |
| E CAMO BUMPER KIT                                                             |                       |                      |  |
| 12" Bumper Kit                                                                | two - 9'x12"          | 10011-S*             |  |
| 16" Bumper Kit                                                                | two - 9'x16"          | 10011-L*             |  |
| SPORTSMAN'S KIT (includes rock                                                | er panel, bumper an   | d fender flare kits) |  |
| Description                                                                   | Part No.              |                      |  |
| 12" - Small Truck/SUV/Car                                                     | 10007-SS/1000         | 8-FF/10011-S*        |  |
| 12" - Full Size Truck/SUV                                                     | 10007-SM/1000         | 8-FF/10011-S*        |  |
| 12" - Extended Length                                                         | 10007-SL/10008        | 8-FF/10011-S*        |  |
| 16" - Small Truck/SUV/Car                                                     | 10007-TS/10008        | B-FF/10011-L*        |  |
| 16" - Full Size Truck/SUV                                                     | 10007-TM/1000         | 8-FF/10011-L*        |  |
| 16" - Extended Length                                                         | 10007-TL/10008        | 3-FF/10011-L*        |  |
| *Full part number should include pattern code if applicable (ex. 10007-TM-BU) |                       |                      |  |
|                                                                               |                       |                      |  |

II ROCKER PANEL KIT

2 BUG SHIELD KIT

FENDER FLARE KIT

4 WINDOW VISOR KIT

5 BUMPER KIT

■ Each Pin Stripe kit comes with a decal and a separate 10'x2" Pin Stripe in your choice of camo.

2 Our Emblem Skins come in a single sheet of reduced pattern camouflage vinyl with enough material to cover most factory installed emblems.