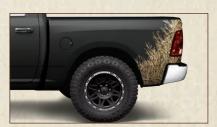

NON-TYPICAL PINK DECAL 6"×8" 13042

JEEP - 2 DOOR

JEEP - 4 DOOR

**COMPACT TRUCK/SUV** 

**FULL SIZE TRUCK/SUV** 

Mossy Oak\* Graphics" full vehicle camouflage kits come in five standard sizes to provide an ideal fit for your vehicle. Each kit comes with individual panels for the body sides, hood, tailgate, window frames and roof line. Extra material required to cover entire roof and bumpers. Speak with one of our customer service agents to find out more about custom full vehicle kits. Call for details. I Four Door Jeep Kit Truck Kit shown in Mossy Oak\* Treestand. I Four Door Jeep Kit Truck Kit shown in Mossy Oak\* Shadow Grass Blades\*.