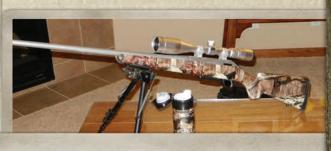

PHIL BOURJAILY

Field & Stream

Our universal fit, do-it-yourself Gun Skins come in two sizes and fit all single barrel shotguns, rifles, and muzzleloaders. Don't pay extra for a factory dipped camouflage option. Our skins are easy to apply, easy to remove, and can change the look of your shotgun, rifle or scope for any season or region. Available in 16 Mossy Oak patterns.

#### **GUN SKIN PRODUCT FEATURES**

- Ultra matte non-glare finish
- Bubble free and wrinkle free installation
- Water resistant

- Cast vinyl that won't shrink, crack or peel
- Allows for disassembly and normal function of the firearm

#### RIFLE SKIN PRODUCT LAYOUT EXAMPLE

A. 29" Barrel B. Receiver C. Forend D. Right Buttstock E. Left Buttstock

and labeled for easier installation.

C

D

C

\*Each of our gun skins is pre-cut