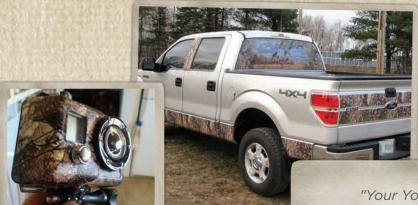

**Decals add color and personality to your vehicle**. Our colorful, high quality vinyl decals are fade resistant for up to three years. Replace your factory 4X4 decals with our hi-def, 3M decals and make your truck really stand out.

MOSSY OAK° Z71 OFF-ROAD DECAL 15.75"x6.25" 13033-L\*

MOSSY OAK® FX4 OFF-ROAD DECAL 15.9"×5.13" 13034-L\*

**4X4 RED X DECAL**16.5"x5.25"
13035-L\*

**4X4 ORANGE X DECAL** *16.5*"×6"
13036-L\*

**4X4** OFF-ROAD STYLE MOSSY OAK\* DECAL 6"x8" - 13001-S\* 13.75"x7.5" - 13001-L\*