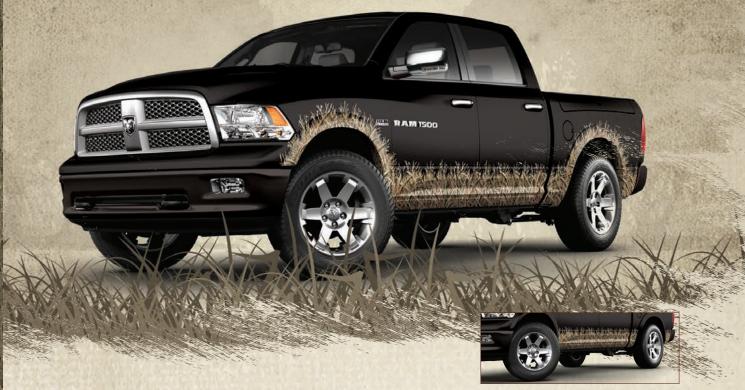

NON-TYPICAL PINK DECAL 6"×8" 13042

JEEP - 2 DOOR

JEEP - 4 DOOR

**COMPACT TRUCK/SUV** 

**FULL SIZE TRUCK/SUV** 

Mossy Oak\* Graphics" full vehicle camouflage kits come in five standard sizes to provide an ideal fit for your vehicle. Each kit comes with individual panels for the body sides, hood, tailgate, window frames and roof line. Extra material required to cover entire roof and bumpers. Speak with one of our customer service agents to find out more about custom full vehicle kits. Call for details. I Four Door Jeep Kit Truck Kit shown in Mossy Oak\* Treestand. I Four Door Jeep Kit Truck Kit shown in Mossy Oak\* Shadow Grass Blades\*.