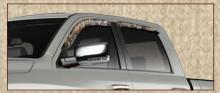

| Description                                                                   | Size                  | Part No.             |  |
|-------------------------------------------------------------------------------|-----------------------|----------------------|--|
| ■ CAMO ROCKER PANEL KIT                                                       | national distribution | 12502250             |  |
| 12" Rocker - Small Truck/SUV/Car                                              | two - 9'x12"          | 10007-SS*            |  |
| 12" Rocker - Full Size Truck/SUV                                              | two - 11'x12"         | 10007-SM*            |  |
| 12" Rocker - Extended Length                                                  | two - 14'x12"         | 10007-SL*            |  |
| 16" Rocker - Small Truck/SUV/Car                                              | two - 9'x16"          | 10007-TS*            |  |
| 16" Rocker - Full Size Truck/SUV                                              | two - 11'x16"         | 10007-TM*            |  |
| 16" Rocker - Extended Length                                                  | two - 14'x16"         | 10007-TL*            |  |
| 2 CAMO BUG SHIELD KIT (bug shie                                               | eld not included)     | THE RESERVE          |  |
| Bug Shield                                                                    | one - 70"x6"          | 10008-BS*            |  |
| El CAMO FENDER FLARES KIT                                                     |                       |                      |  |
| Fender Flares                                                                 | four - 7'x6"          | 10008-FF*            |  |
| CAMO WINDOW VISOR KIT (wir                                                    | ndow visors not inclu | ded)                 |  |
| Window Visor                                                                  | two - 70"x6"          | 10008-WV*            |  |
| E CAMO BUMPER KIT                                                             |                       |                      |  |
| 12" Bumper Kit                                                                | two - 9'x12"          | 10011-S*             |  |
| 16" Bumper Kit                                                                | two - 9'x16"          | 10011-L*             |  |
| SPORTSMAN'S KIT (includes rock                                                | er panel, bumper an   | d fender flare kits) |  |
| Description                                                                   | Part No.              |                      |  |
| 12" - Small Truck/SUV/Car                                                     | 10007-SS/1000         | 8-FF/10011-S*        |  |
| 12" - Full Size Truck/SUV                                                     | 10007-SM/1000         | 8-FF/10011-S*        |  |
| 12" - Extended Length                                                         | 10007-SL/10008        | 8-FF/10011-S*        |  |
| 16" - Small Truck/SUV/Car                                                     | 10007-TS/10008        | B-FF/10011-L*        |  |
| 16" - Full Size Truck/SUV                                                     | 10007-TM/1000         | 8-FF/10011-L*        |  |
| 16" - Extended Length                                                         | 10007-TL/10008        | 3-FF/10011-L*        |  |
| *Full part number should include pattern code if applicable (ex. 10007-TM-BU) |                       |                      |  |
|                                                                               |                       |                      |  |

II ROCKER PANEL KIT

2 BUG SHIELD KIT

FENDER FLARE KIT

4 WINDOW VISOR KIT

5 BUMPER KIT

■ Each Pin Stripe kit comes with a decal and a separate 10'x2" Pin Stripe in your choice of camo.

2 Our Emblem Skins come in a single sheet of reduced pattern camouflage vinyl with enough material to cover most factory installed emblems.