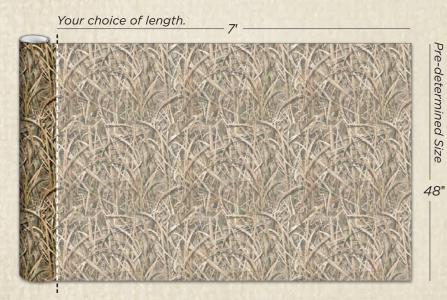

#### CAMO ROLL ORDER EXAMPLE

To cover a 48" x 7' area in our Shadow Grass Blades® pattern, order a 48" wide x 7' long sheet.

For this example, your order number would be: 14001-48-SGB-7

| Description                                                  | Width          | Length         | Part No.           |
|--------------------------------------------------------------|----------------|----------------|--------------------|
| CAMO ROLLS                                                   |                |                |                    |
| 24" Matte Camo Roll                                          | 24"            | Per Foot       | 14001-24*          |
| 48" Matte Camo Roll                                          | 48"            | Per Foot       | 14001-48*          |
| *Full part number should include p                           | attern code (e | x. 14001-48-S0 | GB-Length in Feet) |
| GEAR SKINS                                                   |                |                |                    |
| Gear Skin 6" Roll                                            | 84"x6"         |                | 14003-7*           |
| Gear Skin                                                    | 8"x29"         |                | 14003*             |
| *Full part number should include pattern code (ex. 14003-BU) |                |                |                    |