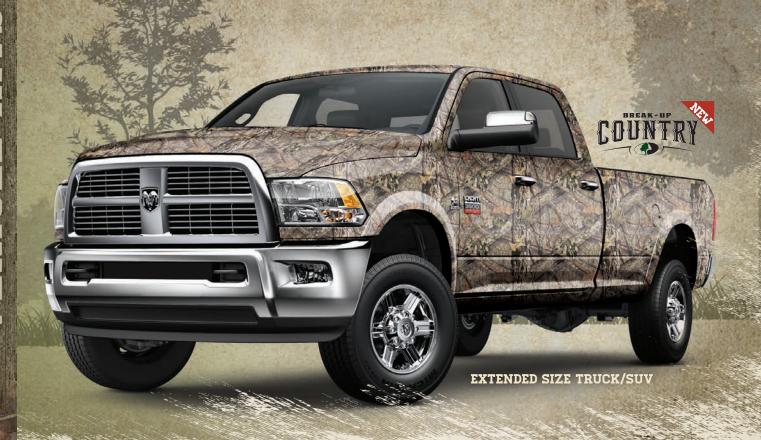

NON-TYPICAL PINK DECAL 6"×8" 13042

JEEP - 2 DOOR

JEEP - 4 DOOR

**COMPACT TRUCK/SUV** 

**FULL SIZE TRUCK/SUV** 

Mossy Oak\* Graphics" full vehicle camouflage kits come in five standard sizes to provide an ideal fit for your vehicle. Each kit comes with individual panels for the body sides, hood, tailgate, window frames and roof line. Extra material required to cover entire roof and bumpers. Speak with one of our customer service agents to find out more about custom full vehicle kits. Call for details. I Four Door Jeep Kit Truck Kit shown in Mossy Oak\* Treestand. I Four Door Jeep Kit Truck Kit shown in Mossy Oak\* Shadow Grass Blades\*.

| Description                                 | Size                   | Part No.        |
|---------------------------------------------|------------------------|-----------------|
| TRUCK KITS                                  |                        | FV FILLISEE     |
| Extended Size Truck/SUV                     | Greater than 240"      | 10002-TL*       |
| Full Size Truck/SUV                         | Less than 240"         | 10002-TS*       |
| Compact Truck/SUV                           | Less than 210"         | 10002-CT*       |
| JEEP KITS                                   |                        | <b>第一次的现在分词</b> |
| Jeep - 2 Door                               | All                    | 10002-J2*       |
| Jeep - 4 Door                               | All                    | 10002-J4*       |
| *Full part number should include pattern co | ode if applicable (ex. | 10002-TS-BUC)   |