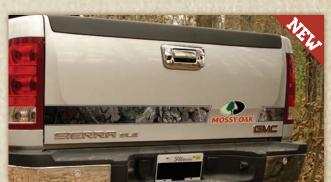

**Decals add color and personality to your vehicle**. Our colorful, high quality vinyl decals are fade resistant for up to three years. Replace your factory 4X4 decals with our hi-def, 3M decals and make your truck really stand out.