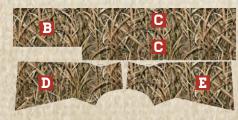

#### RIFLE SKIN PRODUCT LAYOUT EXAMPLE

A. 29" Barrel B. Receiver C. Forend D. Right Buttstock E. Left Buttstock

and labeled for easier installation.

C

D

C

\*Each of our gun skins is pre-cut