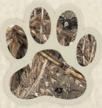

ALLEYE 8"x10" 13019-S-WE



BASS 8"x10" 13019-S-BS



BIG BUCK HUNTRESS 8"x10" 13020-S



## MOSSY OAK®

6"x8" - 13003-S 16"x7.35" - 13003-L



## MOSSY OAK® WHITE LOGO

6"x8" - 13005-S 16.16"x7.125" - 13005-L



## MOSSY OAK®

6"x8" - 13006-S 16.5"x7.5" - 13006-L



#### MOSSY OAK® BUMPER STICKER

*24*"x4.5" 13019-L



## HUNTIN' GIRL ON BOARD

6"x8" 13018-BUP



## HUNTIN' BUDDY ON BOARD

6"x8" 13018-BI



#### MOOSE HUNTER ON BOARD

6"x8" 13018-BI-MH



#### REDNECK ON BOARD

6"x8" 13018-BI-RN



## DUCK HUNTER ON BOARD

6"x8" 13018-SGB-DH



## GOOSE HUNTER ON BOARD

6"x8" 13018-SGB-GH



## DEER HUNTER ON BOARD

6"x8" 13018-BI-DR



#### HUNTIN' DOG ON BOARD

6"x8" 13030-DB



#### HUNTIN' BUDDY ON BOARD - ORANGE

6"x8" 13018-ORG



#### HUNTIN' GIRL ON BOARD - PINK

6"x8" 13018-PNK



## DOG PAW DUCKBLIND

6"x8" 13031-DB



#### DOG PAW PINK

6"x8" 13032-BUP



## COUNTRY

6"x8" 13086



## COUNTRY GIRL DECAL

6"x8" 13078



## RED PARTY CUP

6"x8" 13074



### MALLARD FLOCK

DECAL 6"x8"

13008



MALLARD FLOCK WHITE DECAL 6"x8" 13027



ELK BUGLING WHITE DECAL 6"×8" 13026



WHITETAIL SKULL
WHITE DECAL
6"x8"
13025



WHITETAIL BUCK
WHITE DECAL
6"x8"
13024



BUCK JUMPING WHITE DECAL 6"×8" 13023



MOOSE SKULL WHITE DECAL 6"×8" 13038



LAB WHITE DECAL 6"x8" 13039



TURKEY TRACKS
WHITE DECAL
6"×8"
13040



DEER TRACKS WHITE DECAL 6"×8" 13041



NON-TYPICAL WHITE DECAL 6"×8" 13044



NON-TYPICAL ORANGE DECAL 6"x8" 13043



NON-TYPICAL PINK DECAL 6"×8" 13042







JEEP - 2 DOOR



JEEP - 4 DOOR



**COMPACT TRUCK/SUV** 



**FULL SIZE TRUCK/SUV** 





Mossy Oak\* Gra