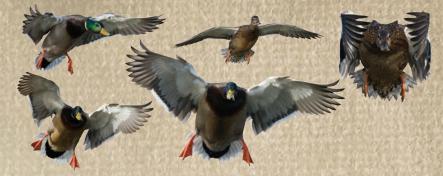

#### RIFLE SKIN PRODUCT LAYOUT EXAMPLE

A. 29" Barrel B. Receiver C. Forend D. Right Buttstock E. Left Buttstock

and labeled for easier installation.

C

D

C

\*Each of our gun skins is pre-cut