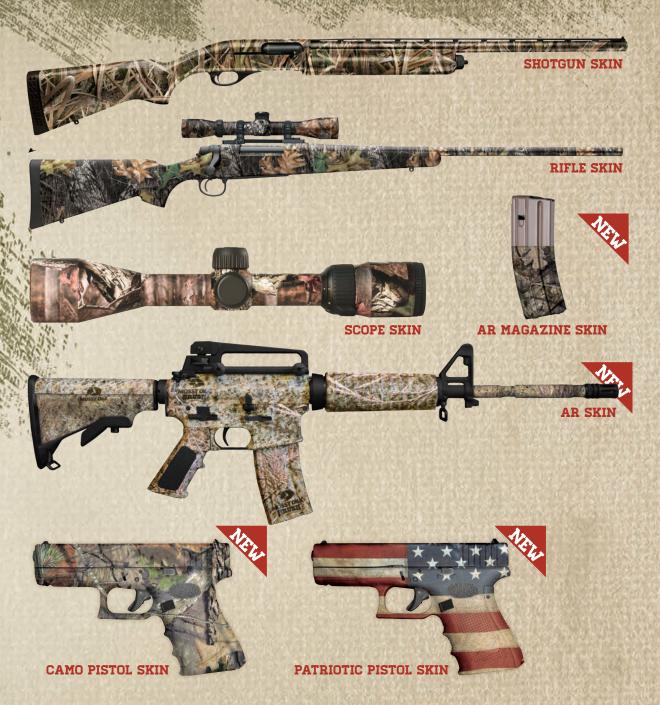

PHIL BOURJAILY

Field & Stream

Our universal fit, do-it-yourself Gun Skins come in two sizes and fit all single barrel shotguns, rifles, and muzzleloaders. Don't pay extra for a factory dipped camouflage option. Our skins are easy to apply, easy to remove, and can change the look of your shotgun, rifle or scope for any season or region. Available in 16 Mossy Oak patterns.

#### **GUN SKIN PRODUCT FEATURES**

- Ultra matte non-glare finish
- Bubble free and wrinkle free installation
- Water resistant

- Cast vinyl that won't shrink, crack or peel
- Allows for disassembly and normal function of the firearm

# PEEL STICK. CONCEAL

| Description                          | Size                          | Part No.             |
|--------------------------------------|-------------------------------|----------------------|
| GUN SKINS                            |                               |                      |
| Shotgun Skin (single barrel)         | 29" barrel or smaller         | 14004*               |
| Rifle Skin                           | 29" barrel or smaller         | 14004-R*             |
| Scope Skin                           | Fits Most Scopes              | 14004-S*             |
| AR Skin                              | Fits Most Models              | 14004-AR*            |
| AR Magazine Skin                     | Fits Most Models              | 14004-MZ*            |
| Camo Pistol Skin                     | Fits Most Models              | 14004-PS*            |
| Patriotic Pistol Skin                | Fits Most Models              | 14004-PS-USA         |
| * Denotes full part number should in | clude pattern code if applica | ble (ex. 14004-R-BU) |