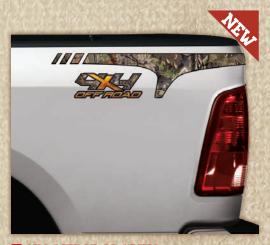

MOSSY OAK° Z71 OFF-ROAD DECAL 15.75"x6.25" 13033-L\*

MOSSY OAK® FX4 OFF-ROAD DECAL 15.9"×5.13" 13034-L\*

**4X4 RED X DECAL**16.5"x5.25"
13035-L\*

**4X4 ORANGE X DECAL** *16.5*"×6"
13036-L\*

**4X4** OFF-ROAD STYLE MOSSY OAK\* DECAL 6"x8" - 13001-S\* 13.75"x7.5" - 13001-L\*