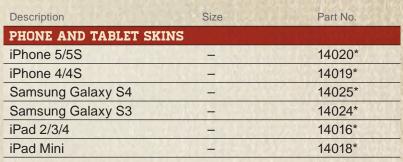

**IPHONE 4/4S** 

**SAMSUNG GALAXY S4** 

**SAMSUNG GALAXY S3** 

**IPAD 2/3/4** 

**IPAD MINI** 

ARROW WRAPS

Yellow

| Description                                                  | Size             | Part No.        |  |
|--------------------------------------------------------------|------------------|-----------------|--|
| ARCHERY                                                      |                  | Paradyll Solids |  |
| Description                                                  | Size             | Part No.        |  |
| Arrow Wrap Orange                                            | 6 - 1"x5" pieces | 18008-ORG       |  |
| Arrow Wrap Yellow                                            | 6 - 1"x5" pieces | 18008-YLW       |  |
| Arrow Wrap White                                             | 6 - 1"x5" pieces | 18008-WHT       |  |
| Limb Skin                                                    | 29"x3"           | 18007*          |  |
| *Full part number should include pattern code (ex. 18007-BU) |                  |                 |  |