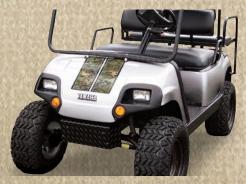

NON-TYPICAL PINK DECAL 6"×8" 13042

JEEP - 2 DOOR

JEEP - 4 DOOR

**COMPACT TRUCK/SUV** 

**FULL SIZE TRUCK/SUV** 

Mossy Oak\* Graphics" full vehicle camouflage kits come in five standard sizes to provide an ideal fit for your vehicle. Each kit comes with individual panels for the body sides, hood, tailgate, window frames and roof line. Extra material required to cover entire roof and bumpers. Speak with one of our customer service agents to find out more about custom full vehicle kits. Call for details. I Four Door Jeep Kit Truck Kit shown in Mossy Oak\* Treestand. I Four Door Jeep Kit Truck Kit shown in Mossy Oak\* Shadow Grass Blades\*.