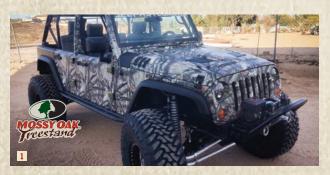

NON-TYPICAL PINK DECAL 6"×8" 13042

JEEP - 2 DOOR

JEEP - 4 DOOR

**COMPACT TRUCK/SUV** 

**FULL SIZE TRUCK/SUV** 

Mossy Oak\* Graphics" full vehicle camouflage kits come in five standard sizes to provide an ideal fit for your vehicle. Each kit comes with individual panels for the body sides, hood, tailgate, window frames and roof line. Extra material required to cover entire roof and bumpers. Speak with one of our customer service agents to find out more about custom full vehicle kits. Call for details. I Four Door Jeep Kit Truck Kit shown in Mossy Oak\* Treestand. I Four Door Jeep Kit Truck Kit shown in Mossy Oak\* Shadow Grass Blades\*.