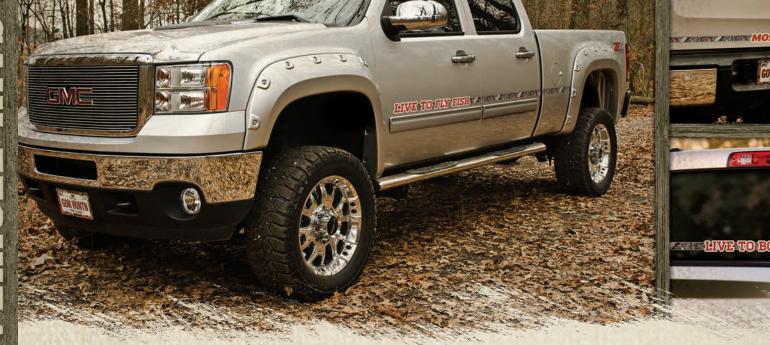

NON-TYPICAL PINK DECAL 6"×8" 13042

JEEP - 2 DOOR

JEEP - 4 DOOR

**COMPACT TRUCK/SUV** 

**FULL SIZE TRUCK/SUV** 

Mossy Oak\* Graphics" full vehicle camouflage kits come in five standard sizes to provide an ideal fit for your vehicle. Each kit comes with individual panels for the body sides, hood, tailgate, window frames and roof line. Extra material required to cover entire roof and bumpers. Speak with one of our customer service agents to find out more about custom full vehicle kits. Call for details. I Four Door Jeep Kit Truck Kit shown in Mossy Oak\* Treestand. I Four Door Jeep Kit Truck Kit shown in Mossy Oak\* Shadow Grass Blades\*.