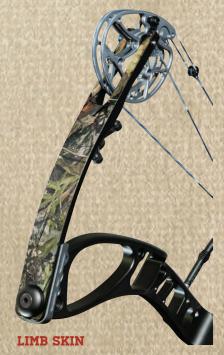

**IPHONE 4/4S** 

**SAMSUNG GALAXY S4** 

**SAMSUNG GALAXY S3** 

**IPAD 2/3/4** 

**IPAD MINI** 

ARROW WRAPS

Yellow

| Description                                                  | Size             | Part No.        |  |
|--------------------------------------------------------------|------------------|-----------------|--|
| ARCHERY                                                      |                  | Paradyll Solids |  |
| Description                                                  | Size             | Part No.        |  |
| Arrow Wrap Orange                                            | 6 - 1"x5" pieces | 18008-ORG       |  |
| Arrow Wrap Yellow                                            | 6 - 1"x5" pieces | 18008-YLW       |  |
| Arrow Wrap White                                             | 6 - 1"x5" pieces | 18008-WHT       |  |
| Limb Skin                                                    | 29"x3"           | 18007*          |  |
| *Full part number should include pattern code (ex. 18007-BU) |                  |                 |  |