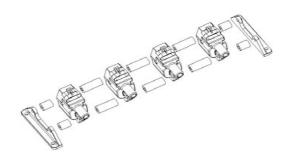

## **PARTS LIST**

4) Coil Mount Brackets

8) 3/4" Spacer

12) Coil Mount Spacer 1-5/8"

4) Studs

8) Washers

8) Nuts

- 1) Find a location to mount this assembly. Use the exploded view (Fig 1) as an assembly guide. Install a nut and washer on one end of the stud and feed the stud through the spacers and coils.
- 2) Next place a washer and lastly the nut on the other end of the stud Tighten the nut and repeat the same procedure for the other studs.
- 3) Mount assembly as required. Spark plug wire lengths will have to be changed.
- 4) The (4) Threaded Studs included are long enough to fit aftermarket coils with .625 mounting lugs. For OEM coils trim the excess length.