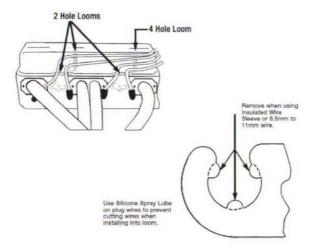

## Four Hole Loom Kits

Secures spark plug w ires to keep them protected from crossfire and hot engine components.

Fits Moroso and other plug wire up to 11mm in diameter. Slight modifications are required to fit 8.5mm to 11mm wire or wire fitted with insulating sleeve.

2. Simply "snap" wires into looms—a silicone spray lubricant helps ease the wires into the openings.

3. When using wire larger than 8mm or Moroso Insulating Sleeve, use a file to remove the "nubs" as illustrated on reverse side.