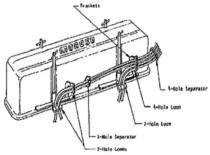

- 1. Install chrome-plated brackets with 2- and 4-hole looms positioned as shown in diagram above. Use stock valve cover fasteners or Moroso Valve cover Wing Nuts to hold brackets in place.
- 2. Position 2- and 4-hole wire separator as shown above.
- 3. Simply "snap" wires into looms and separators a silicone spray lubricant helps ease the wires into the openings.
- 4. When using wire larger than 8mm or Moroso Insulating Sleeve No. 72000, use a file to remove the "nubs" formed into the wire openings of the plastic looms/separators.